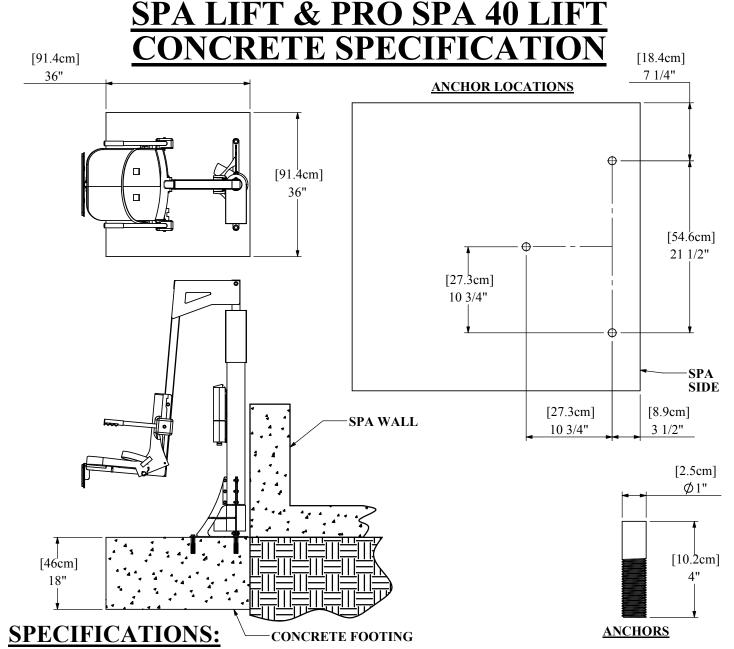

THE AQUA CREEK SPA LIFT OR PRO SPA 40 LIFT SHALL BE MOUNTED TO A CONCRETE FOOTING WITH MINIMUM DIMENSIONS OF 36" [91.4cm] WIDE BY 36" [91.4cm] DEEP BY 18" [46cm] TALL. THE THREE (3)  $\phi$ 1" [2.5cm] BY 4" [10.2cm] STAINLESS STEEL ANCHORS SHALL BE INSTALLED FLUSH WITH THE TOP OF THE CONCRETE FOOTING AT THE POSITIONS SHOWN ABOVE. THE SPA OR PRO SPA LIFT SHALL BE SECURELY BOLTED TO THE THREE (3) ANCHORS USING THREE (3)  $\phi$ 1/2"-13 X 1-1/2" [3.8cm] STAINLESS STEEL HEX BOLTS AND THREE (3) 1/2"-W STAINLESS STEEL STANDARD TYPE A PLAIN WASHERS (PROVIDED BY AQUA CREEK WITH STANDARD ANCHOR KIT). AT LEAST ONE OF THE ANCHORS SHALL BE GROUNDED/BONDED PER LOCAL CODES.

NOTE: IF A CONCRETE FOOTING OF LESS THAN 18" [46cm] TALL IS USED, THE OVERALL DIMENSIONS MUST BE APPROVED BY AQUA CREEK PRODUCTS, LLC, BEFORE THE UNIT MAY BE SAFELY MOUNTED.

3015 W. RAILROAD ST. #8 MISSOULA, MT 59808 (406) 549-0769 FAX (406) 549-2602