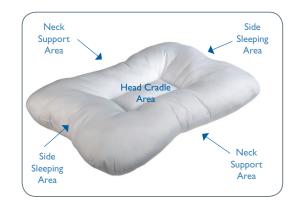

## *Therapeutic Pillows* Cervical Indentation Sleep Pillow

Our fiber-filled Cervical Indentation Sleep Pillow gently supports the head and neck during sleep to help remedy many common ailments, including tension headaches, neck spasms, arthritis, whiplash, post-spinal surgery and snoring. Its unique recessed core provides proper cervical support when sleeping on your back or side which helps improve the body's rejuvenating process that occurs when one sleeps, providing a better feeling when they awake. High resiliency fiber springs back when compressed for exceptional comfort and durability. Blended cotton cover is breathable and soft to the touch. Fits a standard pillowcase.

## Product Features:

- Designed with a recessed core to support the head neck and shoulder while sleeping
- Less tossing and turning for a deeper, more restorative night's sleep
- · Gentle neck support in every position
- · Constructed with a unique blend of soft polyester fiber for comfort
- Polyester fiber-fill holds its shape twice as long as average foam pillows
- Fits standard pillow cases