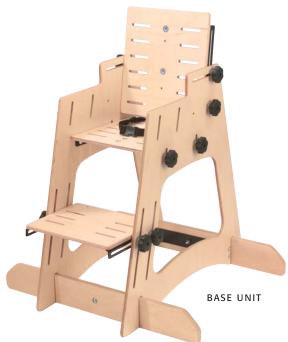

## **Height Chair**

FC-100 Feeding Chair - Height Chair

Seat depth (B1): 6" - 14"

Seat width (G): 111/2" (6" to 111/2")\*

Seat height to footrest (A): 41/2" to 15"
Seat height to floor: 21" - 22 1/4"
Side height to floor: 26"
w/armrests: 271/2" - 30"

w/armrests: 27½" Back height (D): 15"

FC-100AB Abduction Block

FC-100AR Armrests (pair)

Armrest height (C1):  $6" - 9^{1/2}"$ Armrest height to floor:  $27^{1/2}" \times 30"$ 

FC-100BK Butterfly Kit

FC-100FS Foot Sandals (pair)