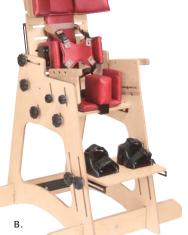

## OPTIONS

- A. A Heel Stop, complete with dual ankle straps and curved side release buckles, is available to help keep the feet secure on the footplate.
- B. The Height Chair shown with the Abduction Block, Adjustable Armrest, Butterfly Kit, Foot Sandals, Headrest, Seat and Back Pad Set, Support Blocks (4), and Head Support Wedges. See pages 20-21.