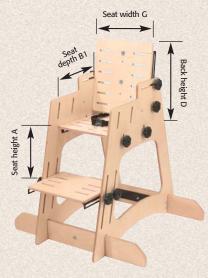

## **Height Chair**

FC-100 Feeding Chair - Height Chair

Seat depth (B1): 6" - 14"

Seat width (G): 111/2" (6" to 111/2")\*

Seat height to footrest (A): 41/2" to 15"
Seat height to floor: 21" - 22 1/4"
Side height to floor: 26"
w/armrests: 271/2" - 30"

w/armrests: 27½" Back height (D): 15"

FC-100AB Abduction Block

FC-100AR Armrests (pair)

Armrest height (C1):  $6" - 9^{1/2}"$ Armrest height to floor:  $27^{1/2}" \times 30"$ 

FC-100BK Butterfly Kit

FC-100FS Foot Sandals (pair)