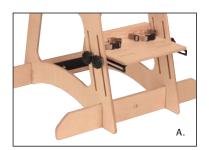

## OPTIONS

- A. A Heel Stop, complete with dual ankle straps and curved side release buckles, is available to help keep the feet secure on the footplate.
- B. The Height Chair shown with the Abduction Block, Adjustable Armrest, Butterfly Kit, Foot Sandals, Headrest, Seat and Back Pad Set, Support Blocks (4), and Head Support Wedges. See pages 20-21.