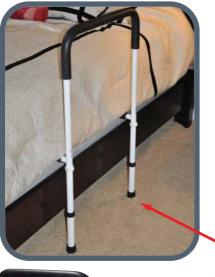

15065R-1

**EASY TO ASSEMBLE! TOOL FREE ASSEMBLY! COMES IN 3 PIECES!** 

**NEW & IMPROVED!** 

Home Bed Assist Handle with Legs that Reach the Floor

15063-ADJ\*

Adjustable Height Bed Assist Handle, Adj. 13.5"-16.5", Retail Packaged, (Will become RTL15063-ADJ in 2011), 1/cs (Has replaced 15063)

## **FEATURES:**

- Assistance for getting in and out of home style bed. Can be used on either side of the bed.
- Removable handle, easy, quick, no tool assembly. Comes in 3 pieces.
- Simply slides under mattress with added feature of extra "no slip foam" on base bar.
  - All steel, chrome plated, solid and easy to clean.
  - Portable, easy to transport. Can be adjusted to flat position for easy storage.
- Rail dimension: 19.75" (W) x 13.5" (H) x 32.75" (D)
- Weight Limit: 250 lbs.