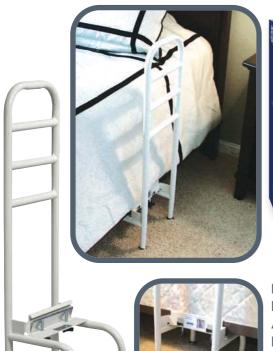

**MORE SECURE DESIGN ATTACHES TO BED FRAME** AND FLOOR WITH FOUR **ADJUSTABLE** LEGS.

## Home Bed Side Helper

**Available** Pack

15065R-1

Retail, (Will become RTL15065R in 2011), 1/cs

## **FEATURES:**

- Attaches to Hollywood style home bed frame with four legs on the floor.
- Designed to provide assistance getting in and out of home bed.
- Easy to install, no tools required.
- Rail features four easily accessible grasping points.
- Allows for normal bedding drape.
- Adjustable to fit most beds. 11" wide frame for one or two handed use.
- Durable, solid steel tubing.
- Comes with 8" mounting bracket for a secure fit.
- Rail dimensions: 11" (W) x 37" (H) x 11.5" (D)
- Weight Limit: 250 lbs.
- Limited Lifetime Warranty.