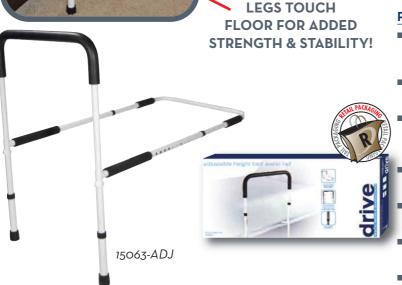

15065R-1

**EASY TO ASSEMBLE! TOOL FREE ASSEMBLY! COMES IN 3 PIECES!** 

**NEW & IMPROVED!** 

Home Bed Assist Handle with Legs that Reach the Floor

15063-ADJ\*

Adjustable Height Bed Assist Handle, Adj. 13.5"-16.5", Retail Packaged, (Will become RTL15063-ADJ in 2011), 1/cs (Has replaced 15063)

## **FEATURES:**

- Assistance for getting in and out of home style bed. Can be used on either side of the bed.
- Removable handle, easy, quick, no tool assembly. Comes in 3 pieces.
- Simply slides under mattress with added feature of extra "no slip foam" on base bar.
  - All steel, chrome plated, solid and easy to clean.
  - Portable, easy to transport. Can be adjusted to flat position for easy storage.
- Rail dimension: 19.75" (W) x 13.5" (H) x 32.75" (D)
- Weight Limit: 250 lbs.