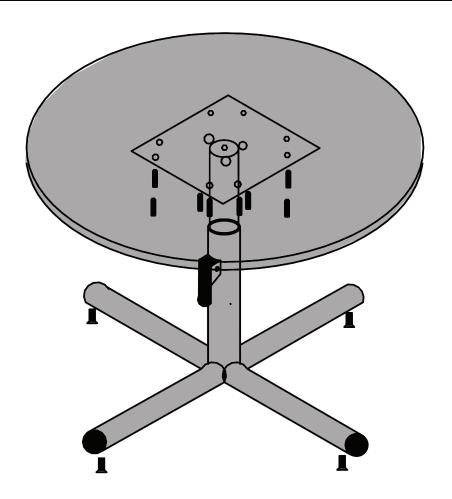

## **Assembly Instructions:**

- 1) Attach the X-base to the Column using the supplied Hex Head Bolt. Use a 3/4" socket wrench to tighten nut.
- 2) If Levelers or Casters are not installed, then thread supplied Levelers or Casters into the bottom of the X-Base.
- 3) Attach tabletop to mounting plate using the supplied Pan Head Screws in the pre-drilled holes.

**Operating Instructions:** To raise table, gently push down on Table Top and activate Lever. Allow table to rise under own power. Release Lever, making sure pin is engaged in locking holes. To lower table: Gently push down on table top and activate Lever. Release lever, making sure pin is engaged in locking hole.