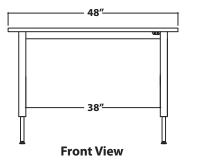

| MODEL    | DIMENSIONS | ADJUSTMENT<br>RANGE | START/END<br>HEIGHT | LEG<br>SPAN |
|----------|------------|---------------------|---------------------|-------------|
| IN 4836L | 36″ X 48"  | 8″                  | 26", 34"            | 38″         |
| IN 4848L | 48″ X 48"  | 8″                  | 26", 34"            | 38″         |