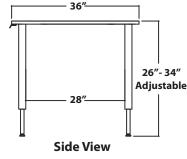

| MODEL    | DIMENSIONS | ADJUSTMENT<br>RANGE | START/END<br>HEIGHT | LEG<br>SPAN |
|----------|------------|---------------------|---------------------|-------------|
| IN 4836L | 36″ X 48"  | 8″                  | 26", 34"            | 38″         |
| IN 4848L | 48″ X 48"  | 8″                  | 26", 34"            | 38″         |

26"-34" Adjustable

36″-

48"

**Side View** 

38"