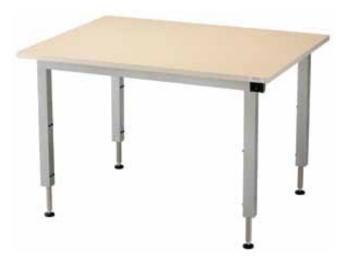

## IN 4848L

Multi-use table adapts for use in corporate, school, library, dining, or wheelchair accessible environments.

## FEATURES:

- Single surface table with vertical height adjustment for individual positioning or multiple user environments
- Push-button motorized adjustment throughout the specified range
- Push-button controls can be mounted on • either side of table
- Durable laminate top or real wood veneer •