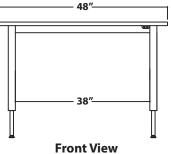

| MODEL    | DIMENSIONS | ADJUSTMENT<br>RANGE | START/END<br>HEIGHT | LEG<br>SPAN |
|----------|------------|---------------------|---------------------|-------------|
| IN 4836L | 36″ X 48"  | 8″                  | 26", 34"            | 38″         |
| IN 4848L | 48″ X 48"  | 8″                  | 26", 34"            | 38″         |