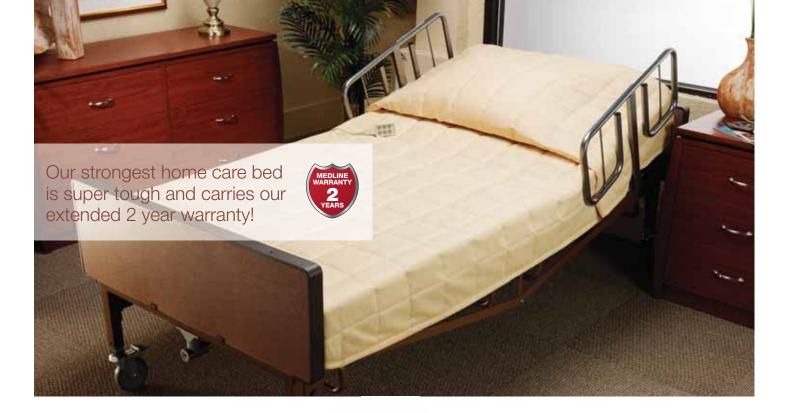

# Our **Bariatric** bed is reinforced for maximum durability and peace-of-mind.

Delivers out-of-the-box reliability at an economical price, for years of dependable service and greater profitability.

## **STRONGER**

- Ultra-quiet and smooth operation with three powerful AC motors that raise the head section, foot section, and overall bed height.
- Comfortably accommodates larger patients with 600 lbs (272 kgs) weight capacity and an extra wide deck: 42" (107 cm) W x 80" (203 cm) L.
- Reinforced pan deck creates a strong bedding surface.

# WARRANTY

Electrical & Mechanical Components: 2 years
Bed Frame: Lifetime

| Item #      | Description                 |
|-------------|-----------------------------|
| MDR107004   | Bariatric Bed               |
| MDR211892   | Bariatric Mattress, Foam    |
|             | 600 lb (272kg) wt. capacity |
| MDS89697BAR | Bariatric Bed Rails         |