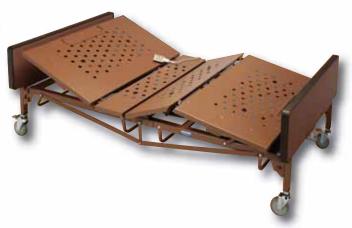

## **STRONGER**

- Ultra-quiet and smooth operation with three powerful AC motors that raise the head section, foot section, and overall bed height.
- Comfortably accommodates larger patients with 600 lbs (272 kgs) weight capacity and an extra wide deck: 42" (107 cm) W x 80" (203 cm) L.
- Reinforced pan deck creates a strong bedding surface.

### **EASIER**

Split spring design sets up with minimal tools and simplifies delivery.

# PRODUCT SPECIFICATIONS

Height Range: 18" to 26.5" (46 to 67 cm)

Bed Deck Dimensions: 80" (203 cm) L x 42" (107 cm) W

Weight Capacity: 600 lbs (272 kgs)

Casters: 4 total, 2 locking