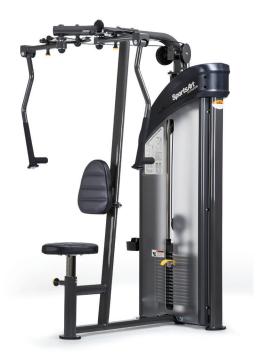

# DF204 REAR DELTOID

The SportsArt Dual Function strength series is uniquely engineered to offer training on multiple muscle groups per station without compromising range of motion or user experience making them ideal for smaller spaces.

# **Product Features**

- 5-inch deep groove POM pulleys provide consistent cable tracking
- 14-gauge machine welded frame
- Stainless steel guide rods resist rust and maintain smooth operation
- Heavy-duty marine grade cushions
- Multiple adjustment points for maximum customization

- Multiple starting adjustment points
- Ergonomic handle for both pec-fly and rear deltoid exercises
- Adjustable seat