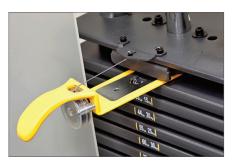

## **Notable Details**

Our dual function series allows users to work at least 2 major muscle groups per machine maximizing both space and convenience.

Our stacks feature sound dampeners and magnetized selector fork for maximum stability.