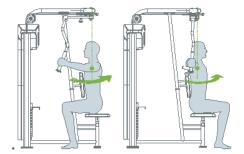

# DF204 REAR DELTOID

The SportsArt Dual Function strength series is uniquely engineered to offer training on multiple muscle groups per station without compromising range of motion or user experience making them ideal for smaller spaces.

- Multiple starting adjustment points
- Ergonomic handle for both pec-fly and rear deltoid exercises
- Adjustable seat

## **Notable Details**

Our dual function series allows users to work at least 2 major muscle groups per machine maximizing both space and convenience.

Our stacks feature sound dampeners and magnetized selector fork for maximum stability.