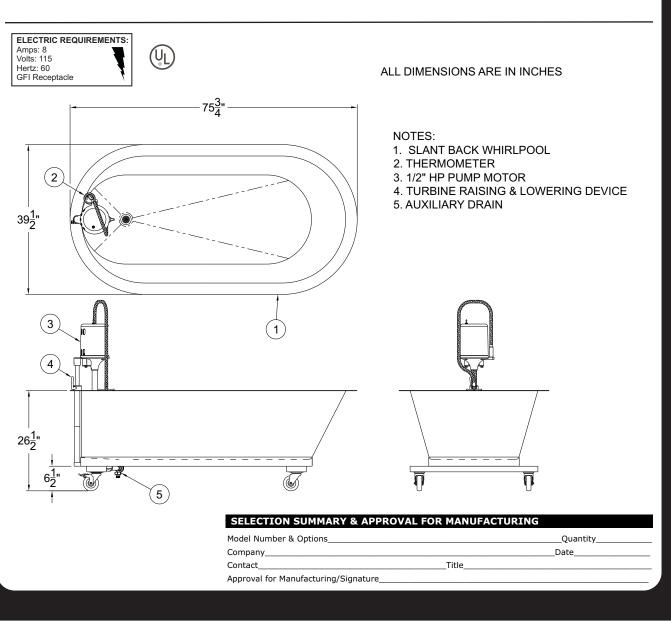

### Tank Capacity is 100 gallons.

**Whirlpool Tank** is 76"L x 40"W x 24"D and is seamless welded construction, fabricated from heavy gauge, type 304 stainless steel, polished to a satin finish. The tank features a slant back to allow the user to recline while soaking in the tank. A 3" wide rim allows the user to also rest their arms while soaking. Tank bottom is seamless, rounded coved design to minimize bacteria buildup.

**Turbine Raising and Lowering Device** permits adjustment of desired height and direction of water agitation towards the area of the body to be treated. It is spring balanced and provided with a locking device.

**Turbine Assembly** functions both as agitator and emptying device. It is equipped with Underwriters Laboratory listed 1/2 HP pump motor protected with an ABS plastic shell, and automatic thermal overload protector, and lifetime-sealed bearings.

All parts contacting the water are stainless steel, chrome plated brass or bronze.

**Thermometer** is provided with a dual scale, adjustable calibration. Stem inserts into a retainer to prevent rattle during whirlpool agitation.

### **GUIDE SPECIFICATIONS**

Provide Mobile Whirlpool (specify model number and options) with a 100-gallon capacity, 76''L x40"W x 24"D. Whirlpool shall be fabricated from heavy gauge, type 304 stainless steel. Construction shall be seamless welded and exposed surfaces shall be polished to satin finish. The tank features a slant back to allow the user to recline while soaking in the tank. The 3" rim allows the user to rest their arms while soaking. Bottom of tank shall be a seamless, rounded coved design to minimize bacteria build-up. Provide a turbine assembly with raising and lowering device which functions both as agitator and emptying device, permits adjustment of desired height, direction of water agitation, and can be locked into place. Turbine assembly shall be UL listed 1/2 HP pump motor with automatic thermal overload protector, and lifetime-sealed bearings. Provide a 3" dial thermometer with a stem retainer to prevent rattle when whirlpool is in operation.