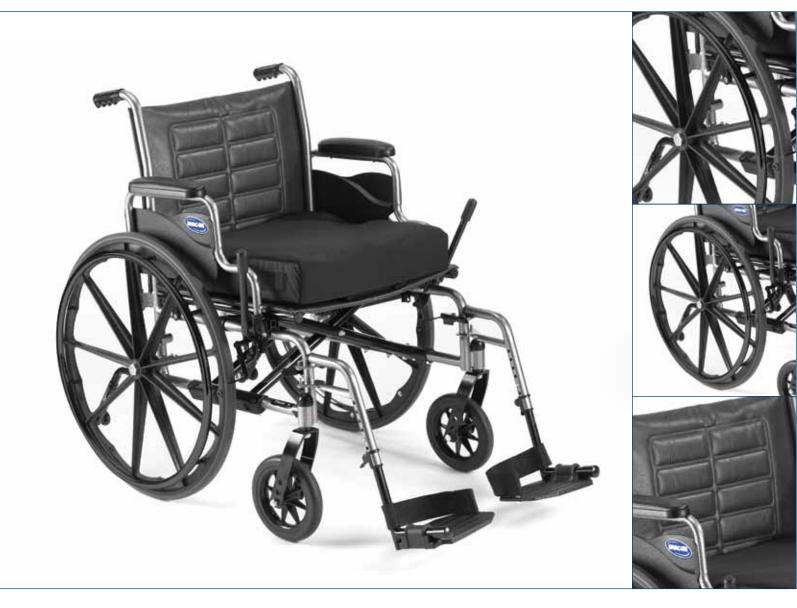

### **Features**

Dual axle position allows variation of seat-to-floor heights

Durable, low-maintenance, triple chrome-plated carbon steel frame is long-lasting

Reinforced frame includes gussetted sides, caster journals and dual crossbraces

Corded urethane rear tires (350 lb.) and pneumatic flat free tires (450 lb.) mounted on "no flex" wheels offer superior performance

Low-maintenance, dual-sealed precision bearings

Heavy-duty inner liners keep seat and back from stretching