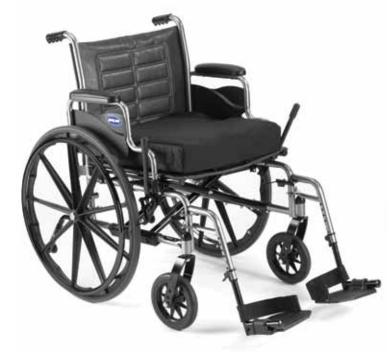

# INVACARE® IV WHEELCHAIR

The **Invacare® Tracer® IV Wheelchair** features superior durability, rollability and streamlined looks. It is designed for the active individual who needs the strength of a reinforced heavy-duty frame. Its many options include components interchangeable within the Tracer series. The Tracer IV wheelchair is long-lasting and low-maintenance.

### **Features**

Dual axle position allows variation of seat-to-floor heights

Durable, low-maintenance, triple chrome-plated carbon steel frame is long-lasting

Reinforced frame includes gussetted sides, caster journals and dual crossbraces

Corded urethane rear tires (350 lb.) and pneumatic flat free tires (450 lb.) mounted on "no flex" wheels offer superior performance

Low-maintenance, dual-sealed precision bearings

Heavy-duty inner liners keep seat and back from stretching

Upholstery is dual-embossed