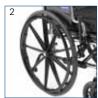

streamlined looks. It is designed for the active individual who needs the strength of a reinforced heavy-duty frame. Its many options include components interchangeable within the Tracer series. The Tracer IV wheelchair is long-lasting and low-maintenance.

### **Features**

Dual axle position allows variation of seat-to-floor heights

Durable, low-maintenance, triple chrome-plated carbon steel frame is long-lasting

Reinforced frame includes gussetted sides, caster journals and dual crossbraces

Corded urethane rear tires (350 lb.) and pneumatic flat free tires (450 lb.) mounted on "no flex" wheels offer superior performance

Low-maintenance, dual-sealed precision bearings

Heavy-duty inner liners keep seat and back from stretching

Upholstery is dual-embossed

# **HCPCS Code: K0007**













- 1. Dual axle positions
- 2. Corded urethane tires
- 3. Dual-embossed upholstery
- 4. Bariatric sizes available
- 5. Seating available
- 6. Builder options



# **Invacare Corporation**

www.invacare.com

## **USA**

One Invacare Way Elyria, Ohio 44035-4190 (800) 333-6900

### Canada

570 Matheson Blvd. E., Unit 8 Mississauga, Ontario L4Z 4G4 Canada (800) 668 - 5324

# ©2012

Invacare Corporation. All rights reserved. Trademarks are identified by the symbols ™ and ®. All trademarks are owned by or licensed to Invacare Corporation unless otherwise noted. Specifications are subject to change without notification. Form No. 11-228 111245















Model # Overall Width Overall Overall Depth Folded Seat Width Seat Seat-to-Height w/o riggings Width (2" increments) Depth Floor Hei