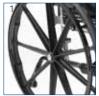

Corded urethane rear tires (350 lb.) and pneumatic flat free tires (450 lb.) mounted on "no flex" wheels offer superior performance

Low-maintenance, dual-sealed precision bearings

Heavy-duty inner liners keep seat and back from stretching