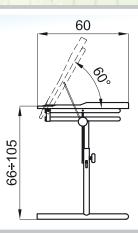

### The 425 TABLE was designed for teaching educational activities and as a support to other aids

- tubular chromium-plated FRAME and painted base
- washable TOP with border and hollow. It is adjustable in height and tilt
- in order to use the top while it is inclined we supply the BOOK and PEN CLIPS
- SIDE HOOK for bag

#### Measures in cm

# Table 425-4

Weight of the aid:

Kg. 13,1

THE NUMBERS DIVIDED BY THE DASH (-) SPECIFY A MINIMUM AND A MAXIMUM ADJUSTMENT

Authorized dealer

COMPANY WITH QUALITY
MANAGEMENT SYSTEM
CERTIFIED BY
= ISO 9001=