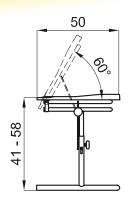

#### Measures in cm

# Table 425-4

Weight of the aid:

Kg. 13,1

THE NUMBERS DIVIDED BY THE DASH (-) SPECIFY A MINIMUM AND A MAXIMUM ADJUSTMENT

Authorized dealer

COMPANY WITH QUALITY
MANAGEMENT SYSTEM
CERTIFIED BY
= ISO 9001=