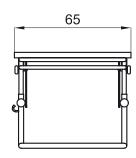

INGLESE - cod. 22808- 03-2015

### The 425 TABLE was designed for teaching educational activities and as a support to other aids

- tubular chromium-plated FRAME and painted base
- washable TOP with border and hollow. It is adjustable in height and tilt
- in order to use the top while it is inclined we supply the BOOK and PEN CLIPS
- SIDE HOOK for bag

#### Measures in cm

## Table 425-2

Weight of the aid: Kg. 9,7





# Table 425-3

Weight of the aid: Kg. 12,9





# Table 425-4

Weight of the aid:

Kg. 13,1





THE NUMBERS DIVIDED BY THE DASH (-) SPECIFY A MINIMUM AND A MAXIMUM ADJUSTMENT

Authorized dealer





COMPANY WITH QUALITY
MANAGEMENT SYSTEM
CERTIFIED BY
= ISO 9001=