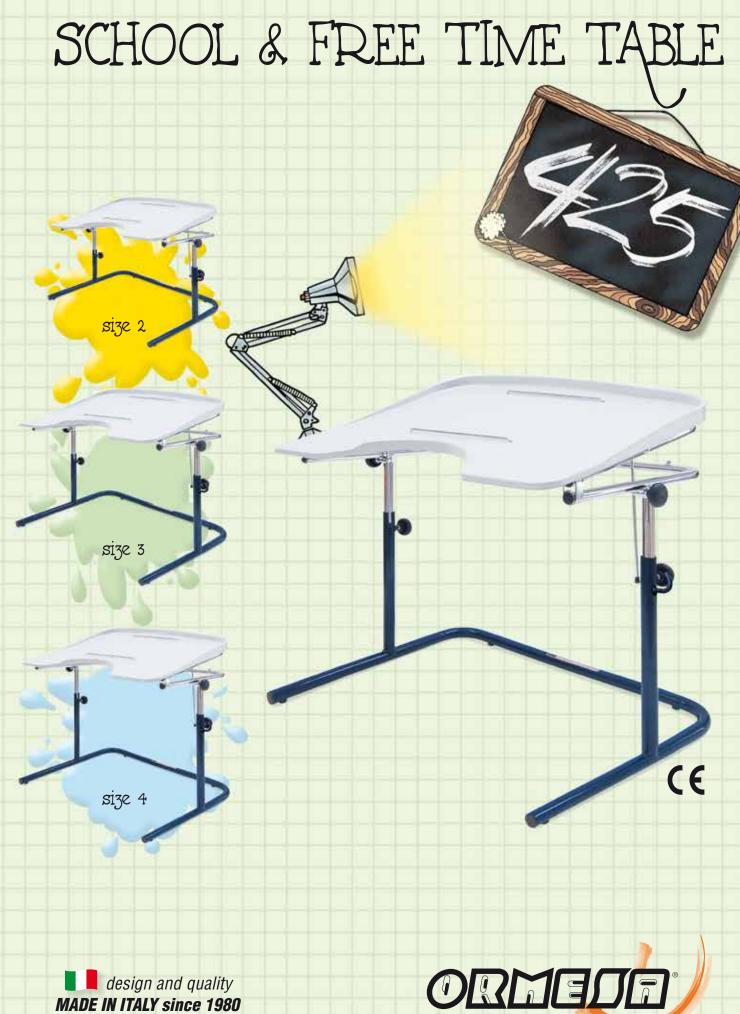

INGLESE - cod. 22808- 03-2015

### The 425 TABLE was designed for teaching educational activities and as a support to other aids

- tubular chromium-plated FRAME and painted base
- washable TOP with border and hollow. It is adjustable in height and tilt
- in order to use the top while it is inclined we supply the BOOK and PEN CLIPS
- SIDE HOOK for bag

#### Measures in cm

## Table 425-2

Weight of the aid: Kg. 9,7





# Table 425-3

Weight of the aid: Kg. 12,9





# Table 425-4

Weight of the aid:

Kg. 13,1





THE NUMBERS DIVIDED BY THE DASH (-) SPECIFY A MINIMUM AND A MAXIMUM ADJUSTMENT

Authorized dealer





COMPANY WITH QUALITY
MANAGEMENT SYSTEM
CERTIFIED BY
= ISO 9001=