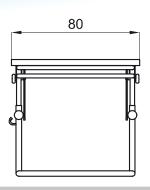

INGLESE - cod. 22808- 03-2015

### The 425 TABLE was designed for teaching educational activities and as a support to other aids

- tubular chromium-plated FRAME and painted base
- washable TOP with border and hollow. It is adjustable in height and tilt
- in order to use the top while it is inclined we supply the BOOK and PEN CLIPS
- SIDE HOOK for bag

#### Measures in cm

## Table 425-2

Weight of the aid: Kg. 9,7





# Table 425-3

Weight of the aid: Kg. 12,9





# Table 425-4

Weight of the aid:

Kg. 13,1





THE NUMBERS DIVIDED BY THE DASH (-) SPECIFY A MINIMUM AND A MAXIMUM ADJUSTMENT

Authorized dealer





COMPANY WITH QUALITY
MANAGEMENT SYSTEM
CERTIFIED BY
= ISO 9001=