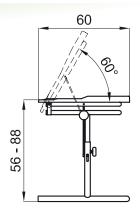

### The 425 TABLE was designed for teaching educational activities and as a support to other aids

- tubular chromium-plated FRAME and painted base
- washable TOP with border and hollow. It is adjustable in height and tilt
- in order to use the top while it is inclined we supply the BOOK and PEN CLIPS
- SIDE HOOK for bag

#### Measures in cm

## Table 425-2

Weight of the aid: Kg. 9,7