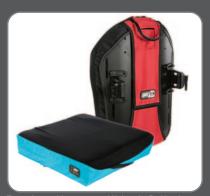

## Outer Cushion Cover with Colored Side Bands and Colored JAY Back Cover\*

Turquoise cushion cover and University Red back cover

Digital Camo

Electric Lime

Grey

**Hunters Orange** 

Navy Blue

Very Violet

Pink Sorbet

Shocking Pink

Turquoise

**University Red** 

**Volt Yellow** 