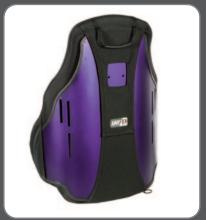

## Military Service Patches

Digital Camo back cover

Natte Purple painted back shel

## Painted Back Shell (Colors)\*

| Aztec Gold         | Bead Blast   | Black Cherry         | Black Opal      |
|--------------------|--------------|----------------------|-----------------|
| Blue Opal          | Candy Blue   | Candy Purple         | Candy Red       |
| Electric Blue      | Evergreen    | Glow                 | Green Apple     |
| Hot Sparkle Pink   | Mauve Pink   | Rootbeer             | Sparkle Silver  |
| Sunrise Orange     |              | Titanium Color Paint | Matte Black     |
| Matte Black Cherry | Matte Purple | Matte Electric Blue  | Matte Evergreen |
| Glossy White       | Black        |                      |                 |