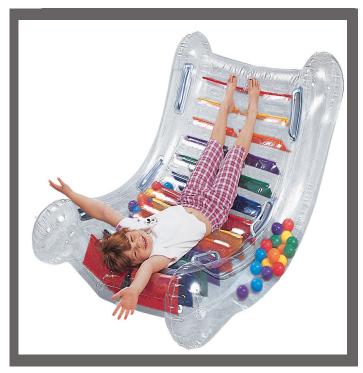

# **SensaRock**

#### Introduction

The SensaTrak and SensaRock are among the most visually, vestibularly, tactilely, and auditorily stimulating items available. Each is filled with colorful balls that provide visual, tactile and auditory effects as they flow through the colored chambers. Kids, therapists and parents have all fallen in love with these products, and you will too! Just the slightest movement inside the air-filled tube provides children with a variety of motor and sensory input while challenging their reactions.

## **Product Setup**

These products are intended to be used with a power inflator (not included). Use the narrow tip attachment, and push the tip into the valve, past the "flap". Inflate to the desired firmness, but DO NOT OVERINFLATE. Overinflating could cause the product to burst.