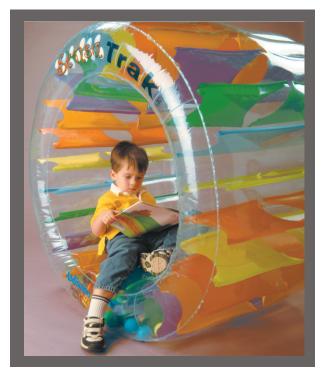

# SensaTrak

#### Introduction

The SensaTrak and SensaRock are among the most visually, vestibularly, tactilely, and auditorily stimulating items available. Each is filled with colorful balls that provide visual, tactile and auditory effects as they flow through the colored chambers. Kids, therapists and parents have all fallen in love with these products, and you will too! Just the slightest movement inside the air-filled tube provides children with a variety of motor and sensory input while challenging their reactions.

## **Product Setup**

These products are intended to be used with a power inflator (not included). Use the narrow tip attachment, and push the tip into the valve, past the "flap". Inflate to the desired firmness, but DO NOT OVERINFLATE. Overinflating could cause the product to burst.