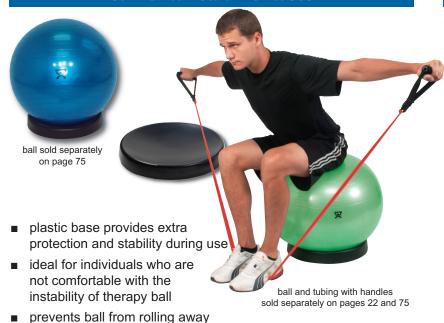

### CanDo® dynamic ball stabilizer base

# 4 built-in anchors and 2 grooves for exercise band and tubing

- and fits 45, 55, 65 and 75 cm exercise balls
- use base with band or tubing for dynamic workout
- use to stabilize ball during exercises
- prevents ball from rolling away when not in use