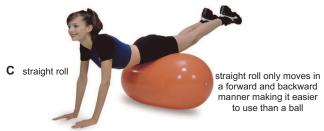

## CanDo® inflatable exercise rolls

- easier to control because motion is limited to one direction
- aids in developing muscles, coordination and balance
- latex and phthalate-free
- supports up to 300 lb (136 kg)

| С          | straight rolls |        |         |       |
|------------|----------------|--------|---------|-------|
| cm-dia x L | in-dia x L     | color  |         |       |
| 40 x 90    | 16 x 35        | yellow | 30-1780 | 30.00 |
| 50 x 100   | 20 x 39        | orange | 30-1781 | 40.00 |
| 60 x 110   | 24 x 43        | green  | 30-1782 | 50.00 |