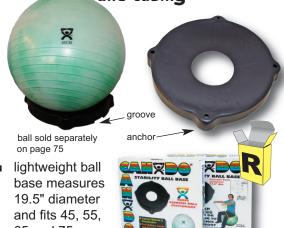

#### CanDo® ball stabilizer bases

30-1840 small base (for 45 cm, 55 cm) 25.00 30-1842 medium base (for 65 cm, 75 cm) 30.00

when not in use

# 4 built-in anchors and 2 grooves for exercise band and tubing

- and fits 45, 55, 65 and 75 cm exercise balls
- use base with band or tubing for dynamic workout
- use to stabilize ball during exercises
- prevents ball from rolling away when not in use