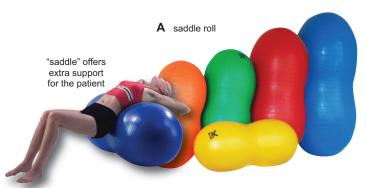

| Α          |            | saddle ro | lls     |       |
|------------|------------|-----------|---------|-------|
| cm-dia x L | in-dia x L | color     |         |       |
| 40 x 90    | 16 x 35    | yellow    | 30-1725 | 30.00 |
| 50 x 100   | 20 x 39    | orange    | 30-1726 | 40.00 |
| 60 x 110   | 24 x 43    | green     | 30-1727 | 50.00 |
| 70 x 120   | 28 x 47    | red       | 30-1728 | 60.00 |
| 80 x 130   | 32 x 51    | blue      | 30-1729 | 70.00 |