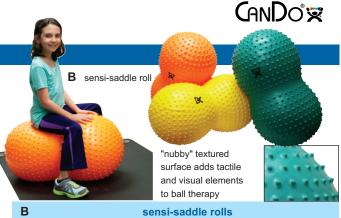

| _          |            |        |         |       |  |
|------------|------------|--------|---------|-------|--|
| cm-dia x L | in-dia x L | color  |         |       |  |
| 40 x 80    | 16 x 31    | yellow | 30-1735 | 35.00 |  |
| 50 x 95    | 20 x 37    | orange | 30-1736 | 45.00 |  |
| 60 x 110   | 24 x 43    | green  | 30-1737 | 55.00 |  |
|            |            |        |         |       |  |