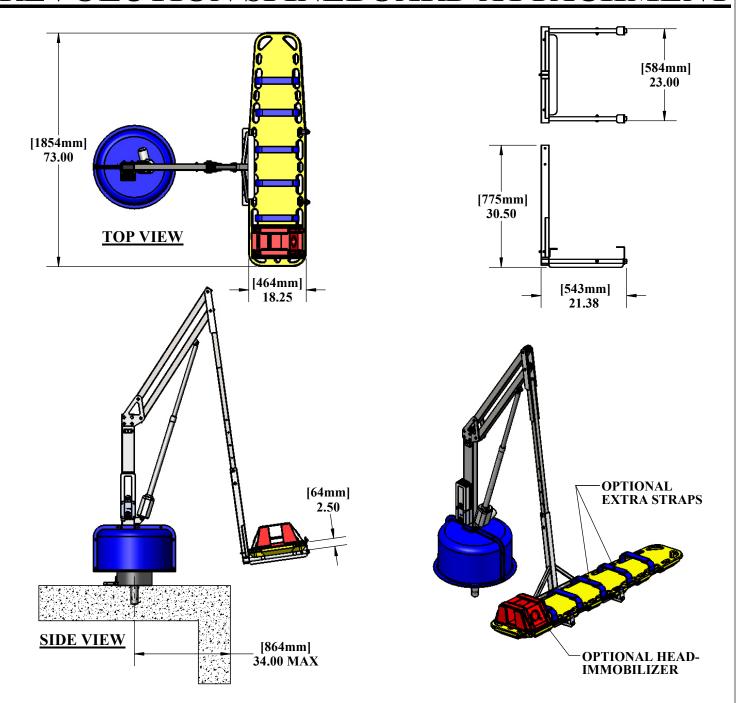

## REVOLUTION SPINEBOARD ATTACHMENT

THE REVOLUTION LIFT CAN BE PURCHASED WITH AN OPTIONAL SPINEBOARD ATTACHMENT (WITH SPINEBOARD) FOR ADDITIONAL FUNCTIONALITY. THE SPINEBOARD ATTACHMENT WILL WORK IN BOTH ABOVE-GROUND AND IN-GROUND CONFIGURATIONS, AND WILL ALSO CLEAR A 34" [864mm] SPA WALL WITH THE STANDARD SEAT-ARM. WITH THE OPTIONAL SPA SEAT-ARM THE SPINEBOARD ATTACHMENT WILL CLEAR A 48" [1219mm] WALL. THE SPINEBOARD MEASURES 73" [1854mm] LONG BY 18-1/4" [464mm] WIDE BY 2-1/2" [64mm] THICK, AND IS MADE OF ROTATIONALLY MOLDED LLDPE. THE ATTACHMENT IS MADE OF TYPE 304 STAINLESS STEEL, AND IS POLYESTER POWDER COATED.

\*NOTE: WHEN USING THIS ATTACHMENT WITH A REVOLUTION LIFT, THE LIFT IS DE-RATED TO 350 POUNDS FOR THE STANDARD REVOLUTION AND 300 POUNDS FOR THE DEEP DRAFT REVOLUTION!

9889 GARRY MORE LANE MISSOULA, MT 59808 (406) 549-0769 FAX (406) 549-2602