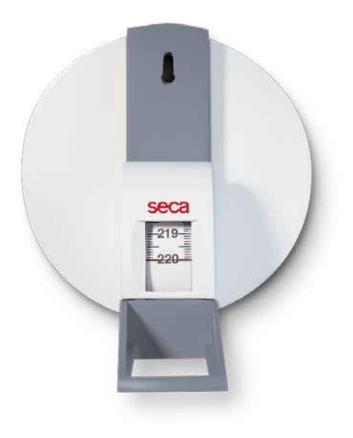

- Space-saving roll-up mechanism.
- Simple read-out of results through display window.
- Durable tape made of metal.

## seca 206: