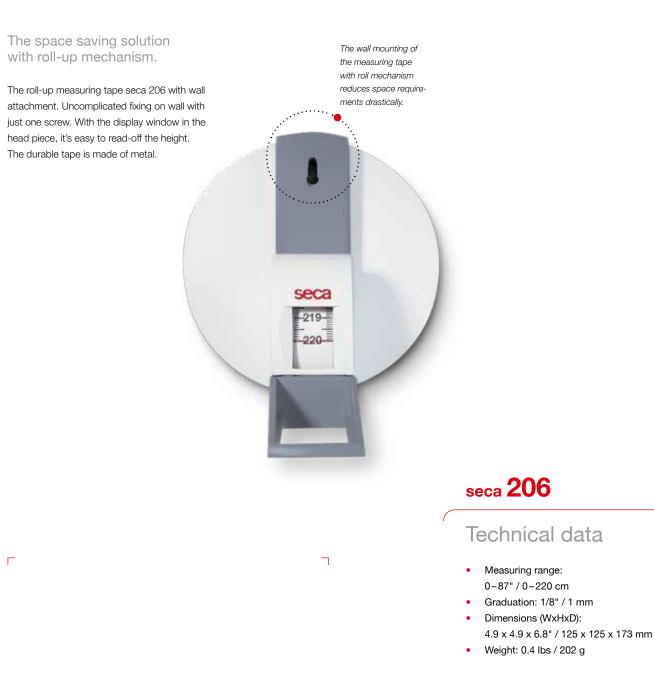

- Space-saving roll-up mechanism.
- Simple read-out of results through display window.
- Durable tape made of metal.

## seca 206: