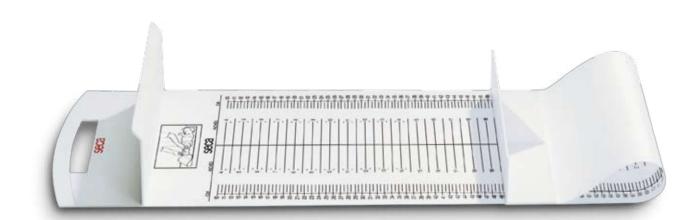

# Kind to the skin, washable and foldable.

The mobile measuring mat seca 210 is a light weight, spacesaving solution for easy, precise measurement of the length of babies and toddlers while lying down. The fixed head piece and the sliding foot positioner make it simple to use.

## Technical Data

- Measuring range: 4-39" / 10-99 cm
- Graduation: 1/4" / 5 mm
- Dimensions (WxHxD): 49.2 x 5.5 x 11.8" / 1,250 x 140 x 300 mm
- Dimensions convoluted (WxHxD): 4.7 x 5.5 x 11.8" / 120 x 140 x 300 mm
- Weight: 1.3 lbs / 575 g
- With fitting for storing on wall