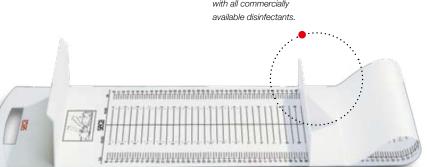

Although rugged, the surface is easy to care for and can be cleaned with all commercially available disinfectants.

The measuring mat can be rolled up for space-saving storage.