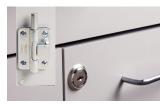

#### 8624 Base Cabinet

- 2 adjustable shelves
- Easy-clean, thermofoil surfaces
- No front facing seams
- Units are pre-assembled to save installation time
- Fully adjustable, soft-close hinges
- Smooth glide, drawers with one-piece metal sides hold up to 75 lbs.
- Smart looking, easy-clean, satin chrome pulls
- Choose from 4 contemporary finishes