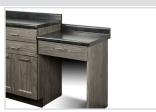

# 24" Base Cabinet

#### 8624 Base Cabinet

- 2 adjustable shelves
- Easy-clean, thermofoil surfaces
- No front facing seams
- Units are pre-assembled to save installation time
- Fully adjustable, soft-close hinges
- Smooth glide, drawers with one-piece metal sides hold up to 75 lbs.
- Smart looking, easy-clean, satin chrome pulls
- Choose from 4 contemporary finishes

Countertop MUST be ordered separately from base unit.





California residents please be advised of the following, pursuant to Proposition 65:

WARNING: This product can expose you to chemicals, including chromium, which is known to the State of California to cause cancer or reproductive toxicity. For more information go to www.P65Warnings.ca.gov.



8624 SPECIFICATIONS

24" W x 18" D x 35" H

### **Options**







076-FP Desk/postform top

## **Postform Colors**



White Carerra



Meteorite



Black Alicante

#### Finishes



Chestnut Hill



Twilight



Arctic White



Metropolis Gray