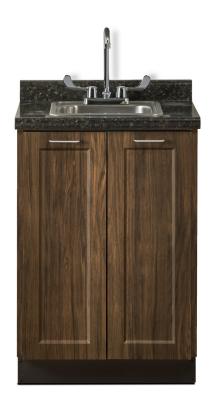

# 24" Base Cabinet

#### 8624 Base Cabinet

- 2 adjustable shelves
- Easy-clean, thermofoil surfaces
- No front facing seams
- Units are pre-assembled to save installation time
- Fully adjustable, soft-close hinges
- Smooth glide, drawers with one-piece metal sides hold up to 75 lbs.
- Smart looking, easy-clean, satin chrome pulls
- Choose from 4 contemporary finishes

8624 SPECIFICATIONS

24" W x 18" D x 35" H