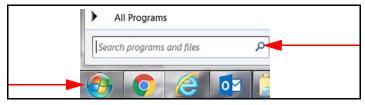

- 1. Power on the indicator.
- 2. Ensure the Bluetooth device is on. The flag icon display on the indicator.
- 3. Press . The programs menu displays.
- 4. Type *add* into the search bar at the bottom.