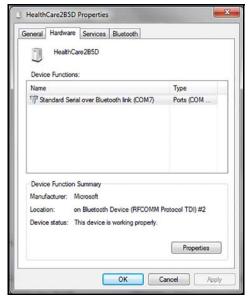

- 10. Press Close
- 11. Press the Show Hidden Icons arrow at the right side of the Task bar.

- 12. Press **8** to open.
- 13. In the Properties window, right-click on the device icon and select *Properties*.
- 14. Select the Hardware tab to check the correct Comm and then click **OK** to confirm that.