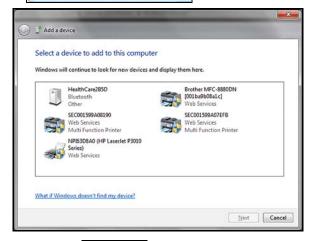

5. Under Control Panel select Add a Bluetooth device. The Add a Device window opens.

- 6. Select a Bluetooth device and press Next
- 7. Select Enter the device's pairing code.

January 27, 2017 PN 181557