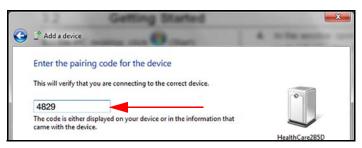

- 8. Enter the device's pairing code (4829) in the text box. Check black circle displays next to the selected device.
- 9. Press Next . This device has been successfully added to this computer displays.