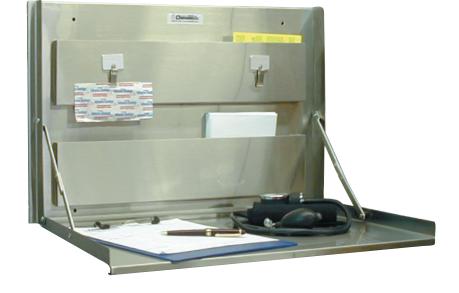

## Standard Wall Desk - #291503

Stainless steel wall desk provides a durable, compact and convenient workspace in any environment. This low-profile desk only protrudes 3 inches from the wall when closed and can be used in a standing or sitting position. The front panel offers a large work surface that smoothly opens and closes on strong metal folding hinges. Paperwork can be organized and secured in the 2 built-in pocket compartments on the back panel of the desk. Two Beamatic clips mounted on the top compartment hold items securely and within immediate reach. Each unit measures 15 inches high by 20 <sup>3</sup>/<sub>4</sub> inches wide by 3 inches deep and has drilled holes for easy mounting.

- Durable stainless steel
- Convenient, compact work area
- 2 large pocket compartments for storage
- 2 Beamatic clips to secure paperwork or tags
- Measures 15"H by 20 ¾"W by 3"D

800.257.2326 • www.omnimedbeam.com