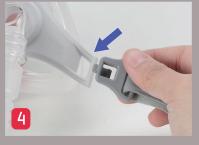

Lay flat the headgear with WiZARD label downwards

Place the frame on the center of headgear and hook on the buckles

Assemble the upper straps through the holes in front of forehead pad and attach the velcros