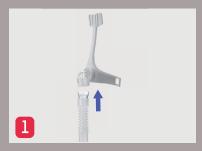

**Caution!** Please confirm that all the components belong to WiZARD 320 Full Face Mask by checking the reference number before assembling.

Connect the silicon tube to the frame directly

Align the arrow on cushion to the groove on frame and assemble them together directly