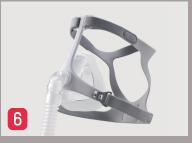

Assembly completed. (The WiZARD logo should be outwards on the back of headgear)