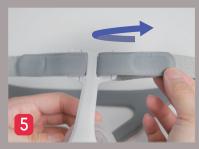

Lay flat the headgear with WiZARD label downwards

Place the frame on the center of headgear and hook on the buckles

Assemble the upper straps through the holes in front of forehead pad and attach the velcros