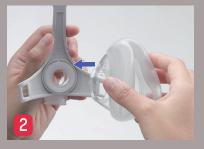

**Caution!** Please confirm that all the components belong to WiZARD 320 Full Face Mask by checking the reference number before assembling.

Connect the silicon tube to the frame directly

Align the arrow on cushion to the groove on frame and assemble them together directly