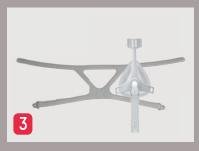

Lay flat the headgear with WiZARD label downwards

Place the frame on the center of headgear and hook on the buckles

Assemble the upper straps through the holes in front of forehead pad and attach the velcros