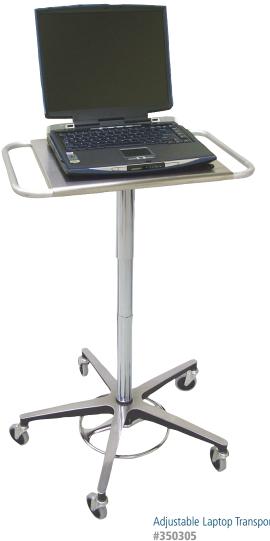

## **Adjustable Laptop Transport Stand**

#350305

## Features:

**Construction:** Heavy-grade steel and aluminum **Size:** Adjusts from 35" to 45" height

- Easily transports any laptop computer
- Tray dual handles for easy transport
- Foot pedal height adjustment for standing or seated use
- Star leg base and 3" rubber casters provide a smooth, quiet ride

Wire Basket 6¼H x 4¼W x 4¼D #350005

Transport Basket IOH x I3W x 4D #350002

Adjustable Laptop Transport Stand