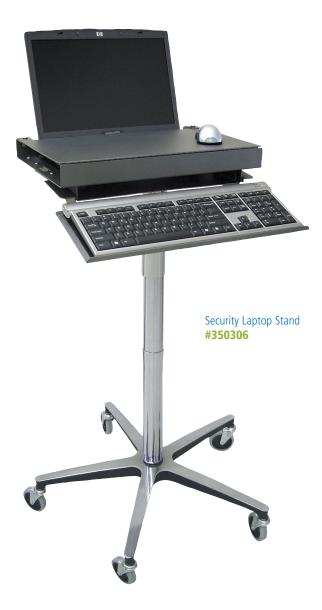

## Security Laptop Stand #350306

## Features:

**Construction:** Heavy-grade steel and aluminum **Size:** Adjusts from 30" to 40" height

- Dual locking work surface keeps laptop secure and provides a large work area
- Desk surface adjusts 33" to 43"
- Hand levers operate a gas spring lift for height adjustment to use sitting or standing
- Heavy 5-leg base for safety and stability
- 3" rubber wheel casters for quiet use on tile and carpet