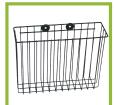

Wire Basket 6¼H x 4¼W x 4¼D #**350005** 

Transport Basket IOH x I3W x 4D #**350002**