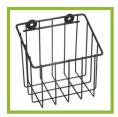

Wire Basket 6¼H x 4¼W x 4¼D #**350005** 

Transport Basket IOH x I3W x 4D #**350002**