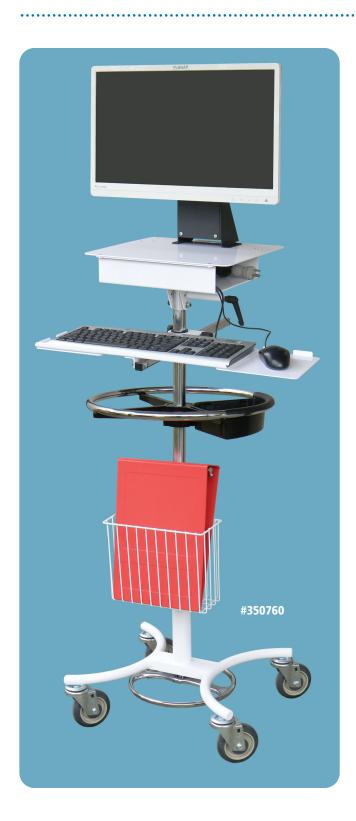

## All-In-One Computer Cart #350760

All-In-One Computer Stand

## **Features:**

Color: White / Custom colors also available
Construction: Heavy gauge steel and aluminum

- Low center of gravity base with tough powder-coat finish
- Hospital grade retractable cord reel under work surface
- Easy rolling 4" rubber casters
- Telescoping column with pneumatic assist for easy lifting
- 46" fully extended and 33" compressed
- Easy access ring style handle for easy grab and go use
- One poly tray in handle for additional storage
- Fully adjustable 19" x 7" keyboard tray
- Pivot L/R mouse tray
- Removable basket 8"H x 10"W x 4"D
- 3-year warranty