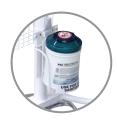

All optional components can be easily retrofitted on to exisiting Tangent Transport Carts

Tangent Cart Medication Drawer #350712

Disposable Wipe Mount #350726

Poly Tray
Maximum 4 Trays per Wheel
#350055