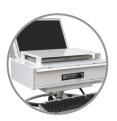

All optional components can be easily retrofitted on to exisiting Tangent Transport Carts

Tangent Cart Medication Drawer #350712

Disposable Wipe Mount #350726

Poly Tray
Maximum 4 Trays per Wheel
#350055