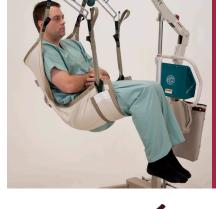

# EZ Way Multi-Purpose Sling

"Your Total Patient Lift Solution" The multipurpose sling is a full body patient/resident sling comfortably adapted for use with all people. It is especially good for amputees and larger bodies.

## **Common Applications:**

- For use with amputees
- For use with patients with large thighs
- Toileting and peri-care
- Fused hips or spine
- Rods in spine
- Sensitive skins/brittle bones