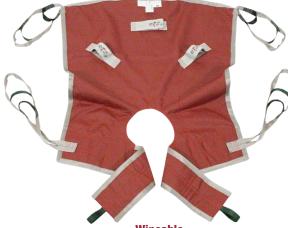

#### **WIPEABLE**

500225 - Small

500190 - Medium

500181 - Large

500226 - XL

500952 - XXL

500953 - XXXL

### Washable Multi-Purpose Sling

Comfortable, Strong & Durable

**Single Patient Use Multi-Purpose Sling** 

\*The multi-purpose sling is manufactured in different materials with special options. It can be used in a basket configuration or wrapped leg configuration. Ask your EZ Way Territory Sales Manager or call 800-627-8940 for more information.