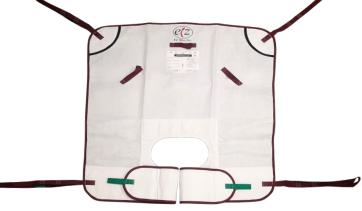

### **WASHABLE**

50379 - Small

50380 - Medium

50381 - Large

50382 - XL

500260 - XXL

500232 - XXXL

### Washable Multi-Purpose Sling

Comfortable, Strong & Durable

**Single Patient Use Multi-Purpose Sling** 

\*The multi-purpose sling is manufactured in different materials with special options. It can be used in a basket configuration or wrapped leg configuration. Ask your EZ Way Territory Sales Manager or call 800-627-8940 for more information.