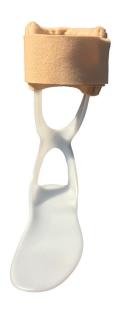

## Alpha Medical AFO

Item # 3750

Suggested HCPCS: L1930

## Injection molded polypropylene Varying thickness for added strength Trinnable footplate Calf padding covers the top edge of the splint Peroneal paralysis Acquired deformity of the foot and ankle Post-operative Achilles treatment