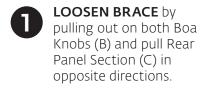

**BRACE REMOVAL:** Loosen brace compression by pulling-out on Boa Knobs. Detach hook and loop connection on Belt Wings and remove brace.

**USE AND CARE (CLEANING & STORAGE INSTRUCTIONS):** Hand wash in cold water, less than 86°F (30°C), using mild soap. Air dry. NOTE: If not rinsed thoroughly, residual soap may cause irritation and deteriorate material. Do NOT iron. Do NOT expose to heat over 120°F (49°C). Do NOT tumble dry. Do NOT bleach.