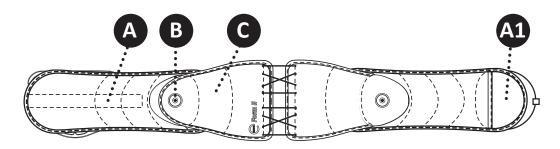

## **Application of Brace:**

TIGHTEN BRACE by pushing in both Boa Knobs and turn knobs clockwise.

NOTE: Left Boa Knob controls top half of brace. Right Boa Knob

controls bottom half.

APPLY BRACE by inserting hand into the Donning Mitt pocket (Al) and wrapping the Belt Wings (A) around the waist.