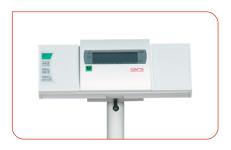

#### Sturdy, durable construction.

The stable stand is made of high grade steel tubing and is thus of durable quality. The display and operating control element is held firmly by a robust clamp. The height and inclination angle of the display element can be adjusted to individual requirements. It can therefore be operated comfortably both from a seated or standing position.