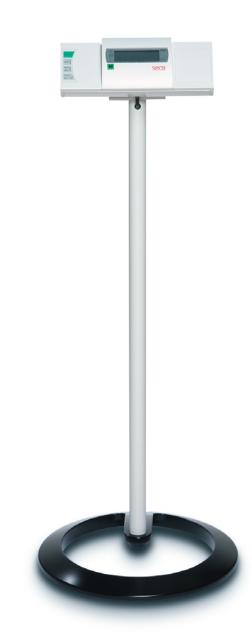

# The stable solution for cable remote displays.

his one is not so easy to bowl over: the stand seca 472 is the transportable solution for holding the display and control element of the digital scales seca 634, 674 and 656.

#### Firm hold and easy to transport.

The stand seca 472 is not only a practical alternative to the table support or wall fixture. Equipped with non-slip rubber feet, it also replaces the former model on transport castors and can be positioned everywhere quickly and securely.

#### Sturdy, durable construction.

The stable stand is made of high grade steel tubing and is thus of durable quality. The display and operating control element is held firmly by a robust clamp. The height and inclination angle of the display element can be adjusted to individual requirements. It can therefore be operated comfortably both from a seated or standing position.