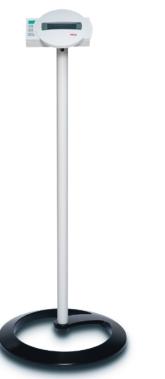

# The stable solution for cable remote displays.

his one is not so easy to bowl over: the stand seca 472 is the transportable solution for holding the display and control element of the digital scales seca 634, 674 and 656.

#### Firm hold and easy to transport.

The stand seca 472 is not only a practical alternative to the table support or wall fixture. Equipped with non-slip rubber feet, it also replaces the former model on transport castors and can be positioned everywhere quickly and securely.

#### Sturdy, durable construction.

The stable stand is made of high grade steel tubing and is thus of durable quality. The display and operating control element is held firmly by a robust clamp. The height and inclination angle of the display element can be adjusted to individual requirements. It can therefore be operated comfortably both from a seated or standing position.