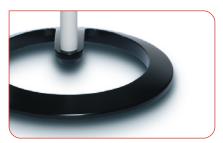

#### Firm hold and easy to transport.

The stand seca 472 is not only a practical alternative to the table support or wall fixture. Equipped with non-slip rubber feet, it also replaces the former model on transport castors and can be positioned everywhere quickly and securely.