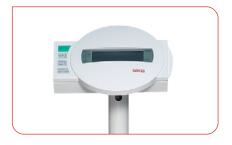

#### Sturdy, durable construction.

The stable stand is made of high grade steel tubing and is thus of durable quality. The display and operating control element is held firmly by a robust clamp. The height and inclination angle of the display element can be adjusted to individual requirements. It can therefore be operated comfortably both from a seated or standing position.