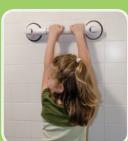

## **FEATURES**

- Telescoping Handle extends to adapt to most any tile configuration.
- Installs without tools or expensive professional installation
- Tested and approved by health professionals including orthopedic surgeons and occupational therapists
- High Quality 3.7" Rubber Suction Cups provide a very strong hold.
- Install and remove anytime just about anywhere:
  - Bathtub and Showers
- Vacations
- Hotel Stays
- Renters
- Rehabilitation
- Winter Destinations (perfect for snow birds)