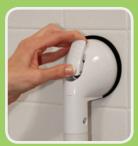

## **FEATURES**

- Telescoping Handle extends to adapt to most any tile configuration.
- Installs without tools or expensive professional installation
- Tested and approved by health professionals including orthopedic surgeons and occupational therapists
- High Quality 3.7" Rubber Suction Cups provide a very strong hold.
- Install and remove anytime just about anywhere:
  - Bathtub and Showers
- Vacations
- Hotel Stays
- Renters
- Rehabilitation
- Winter Destinations (perfect for snow birds)