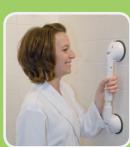

## **FEATURES**

- Telescoping Handle extends to adapt to most any tile configuration.
- Installs without tools or expensive professional installation
- Tested and approved by health professionals including orthopedic surgeons and occupational therapists
- High Quality 3.7" Rubber Suction Cups provide a very strong hold.
- Install and remove anytime just about anywhere:
  - Bathtub and Showers
- Vacations
- Hotel Stays
- Renters
- Rehabilitation
- Winter Destinations (perfect for snow birds)