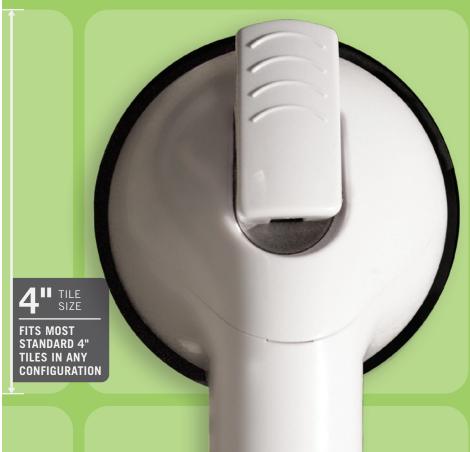

## **PORTABLE GRAB BAR**

Your only safe option for use on most 4" tiles

## **FEATURES**

- Telescoping Handle extends to adapt to most any tile configuration.
- Installs without tools or expensive professional installation
- Tested and approved by health professionals including orthopedic surgeons and occupational therapists
- High Quality 3.7" Rubber Suction Cups provide a very strong hold.
- Install and remove anytime just about anywhere:
  - Bathtub and Showers
- Vacations
- Hotel Stays
- Renters
- Rehabilitation
- Winter Destinations (perfect for snow birds)