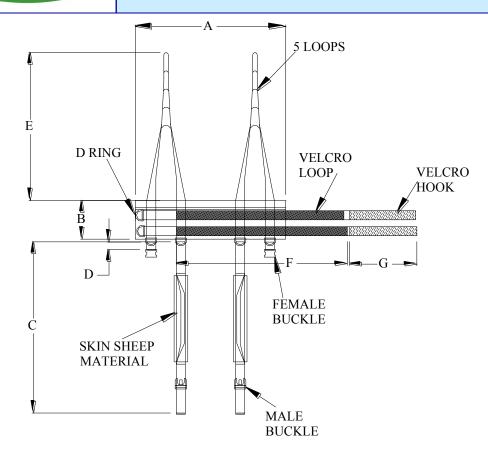

## NOMINAL SIZE CHART

| DIMENSION CHART (INCHES) |      |    |       |    |   |        |        |        |
|--------------------------|------|----|-------|----|---|--------|--------|--------|
| PART NUMBER              | SIZE | A  | В     | С  | D | Е      | F      | G      |
| 510435                   | STD. | 33 | 8 1/2 | 38 | 2 | 32 1/2 | 37 1/2 | 14 3/4 |
| CUSTOM SIZE              |      |    |       |    |   |        |        |        |