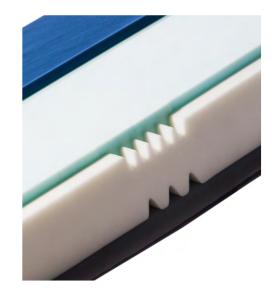

## Align Bariatric Mattress with Shear Reduction Technology

The Align Bariatric reactive foam replacement surface with patented Shear Reduction Technology (SRT) is an innovative solution designed to address shearing forces present during client movement in bed or when changing the position of the bed frame, at the same time ensuring proper pressure redistribution. The Align Bariatric is an excellent choice for the heavier client at risk of experiencing skin breakdown. The side bolsters complete with accordion cuts provide an excellent transfer edge.

The surface is designed to absorb forces that damage skin, thereby reducing the risk for skin breakdown. A third party clinical trial was completed by Durham College Department of Nursing and Department of Engineering to validate SRT. The trial provided non-biased support for the efficacy and use in populations where shear forces can damage vulnerable skin.

## **Product Features:**

- 360 degrees of movement offering reduction of shear in all directions, essential when reducing the risk of skin breakdown related to shear forces
- Head and foot sections of foam are fixed in place to ensure that the component parts of the mattress 're-set' themselves
- Designed to reduce need for re-positioning
- Bolstered sides for ease of transfer
- Multi-zoned to address pressure redistribution requirements at head, torso and feet
- Higher cut middle section to improve immersion without compromising transfers
- 5 way stretch incontinent cover
- Two-year warranty