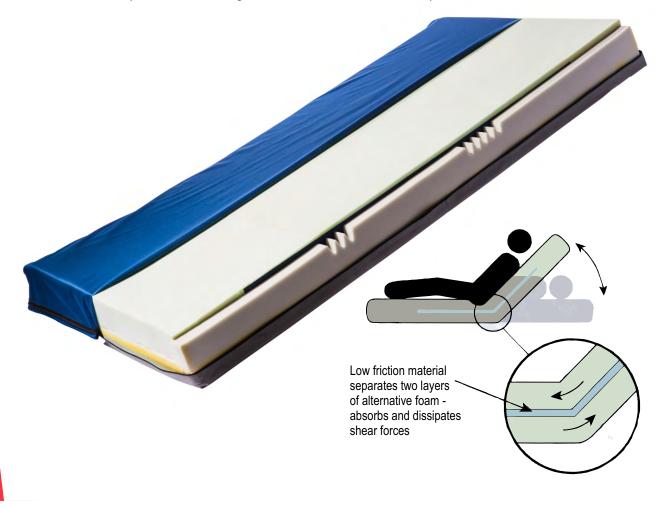

## Align Bariatric Mattress with Shear Reduction Technology

The Align Bariatric reactive foam replacement surface with patented Shear Reduction Technology (SRT) is an innovative solution designed to address shearing forces present during client movement in bed or when changing the position of the bed frame, at the same time ensuring proper pressure redistribution. The Align Bariatric is an excellent choice for the heavier client at risk of experiencing skin breakdown. The side bolsters complete with accordion cuts provide an excellent transfer edge.

The surface is designed to absorb forces that damage skin, thereby reducing the risk for skin breakdown. A third party clinical trial was completed by Durham College Department of Nursing and Department of Engineering to validate SRT. The trial provided non-biased support for the efficacy and use in populations where shear forces can damage vulnerable skin.

## **Product Features:**

- 360 degrees of movement offering reduction of shear in all directions, essential when reducing the risk of skin breakdown related to shear forces
- Head and foot sections of foam are fixed in place to ensure that the component parts of the mattress 're-set' themselves
- Designed to reduce need for re-positioning
- Bolstered sides for ease of transfer
- Multi-zoned to address pressure redistribution requirements at head, torso and feet
- Higher cut middle section to improve immersion without compromising transfers
- 5 way stretch incontinent cover
- Two-year warranty