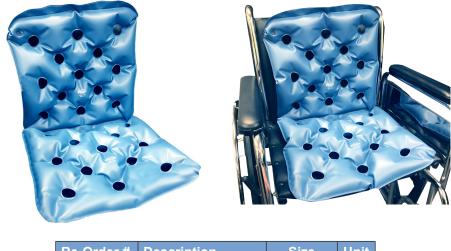

| Re-Order # | Description             | Size      | Unit |
|------------|-------------------------|-----------|------|
| 703300     | Seat & Back Air Cushion | 17" x 34" | Each |

## **Product Description**

This combination seat and back air cushion is foldable and comes pre-inflated. The air flow within the cushion provides pressure relief and redistribution by cradling to the body and to the individual contours. It can be used on any seating surface and utilizes a low profile design which allows for easier seat height entry and exit. This combination air cushion can also be laid flat to provide 17"W x 34"L pressure relief surface where needed.

## Application

Place the air cushion on any seating surface and secure cushion in place with tie straps included.