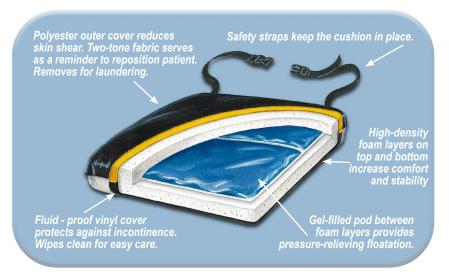

#### **Purpose**

Skil-Care's Econo-Gel Pads are designed to relieve pressure and increase comfort for wheelchair users. High-density foam layers on top and bottom provide stability and cushioning. The gel-filled center inserts add pressure-relieving flotation.

### Important Notice

Econo-Gel Pads have safety ties that must be secured to the wheelchair to prevent the cushion from slipping off the wheelchair seat.

## Easy Care

The vinyl cover may be wiped clean using a damp cloth and spray-type cleanser or mild disinfectant. The polyester cover can be laundered and dried at temperatures that do not exceed 180°F (82°C). Do not use bleach.