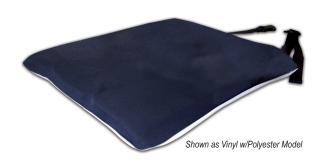

### Econo-Gel Pads - Standard Series

| Re-Order Number | Cover             | Size           |  |
|-----------------|-------------------|----------------|--|
| 751150          | Vinyl w/Polyester | 16" x 16" x 2" |  |
| 751151          | Vinyl w/Polyester | 18" x 16" x 2" |  |
| 751148          | Vinyl w/Polyester | 18" x 18" x 2" |  |
| 751149          | Vinyl w/Polyester | 20" x 18" x 2" |  |
| 751153          | Vinyl w/Polyester | 20" x 16" x 2" |  |
| 751154          | Vinyl Only        | 16" x 16" x 2" |  |
| 751155          | Vinyl Only        | 18" x 16" x 2" |  |
| 751157          | Vinyl Only        | 20" x 16" x 2" |  |
| 751156          | Vinyl Only        | 18" x 18" x 2" |  |