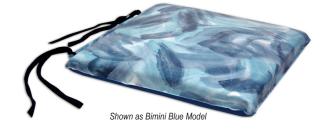

# Econo-Gel Pads - Bimini Series

| Re-Order Number | Cover       | Size           |
|-----------------|-------------|----------------|
| 751180          | Bimini Blue | 16" x 16" x 2" |
| 751181          | Bimini Blue | 18" x 16" x 2" |
| 751184          | Bimini Pink | 16" x 16" x 2" |
| 751185          | Bimini Pink | 18" x 16" x 2" |