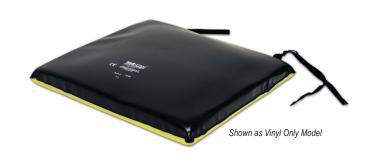

### Econo-Gel Pads - Standard Series

| Re-Order Number | Cover             | Size           |  |
|-----------------|-------------------|----------------|--|
| 751150          | Vinyl w/Polyester | 16" x 16" x 2" |  |
| 751151          | Vinyl w/Polyester | 18" x 16" x 2" |  |
| 751148          | Vinyl w/Polyester | 18" x 18" x 2" |  |
| 751149          | Vinyl w/Polyester | 20" x 18" x 2" |  |
| 751153          | Vinyl w/Polyester | 20" x 16" x 2" |  |
| 751154          | Vinyl Only        | 16" x 16" x 2" |  |
| 751155          | Vinyl Only        | 18" x 16" x 2" |  |
| 751157          | Vinyl Only        | 20" x 16" x 2" |  |
| 751156          | Vinyl Only        | 18" x 18" x 2" |  |