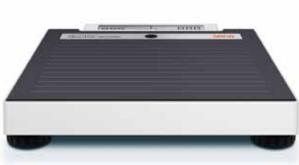

The flat construction and non-slip tread make it stable and comfortable to step onto.

The two buttons on the front side of the scale can be easily operated by foot.

You can also access the website via this QR code: