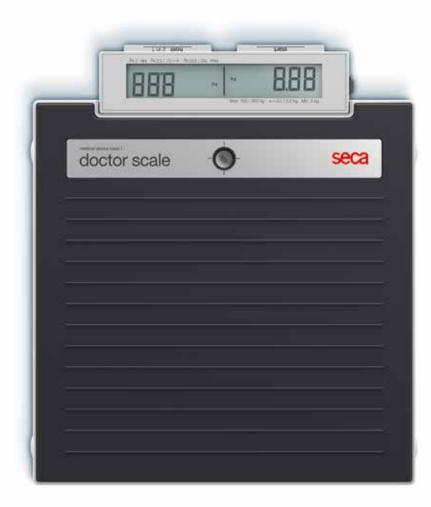

#### Robust scale with an appealing design.

he doctor scale seca 874 dr is specially designed for use in medical practices. Equipped with an LCD display that is readable from two directions and the comfortable foot switch makes this flat scale an ideal tool for any medical facility. It is light enough that it can be used in multiple exam rooms and robust enough that its performance capability can be enjoyed for years. It is a true seca quality product.

#### Helpful functional diversity.

The LCD display that is readable from two different directions is the optimal solution for monitoring measured values. The buttons on the front for switching it on and off can be operated by foot and are therefore guaranteed to be easy on the back. It is also possible to weigh infants stress-free using the optional mother/child-function. These features combined with a compact and modern design make the seca 874 dr the ideal doctor scale.

The flat construction and non-slip tread make it stable and comfortable to step onto.

The two buttons on the front side of the scale can be easily operated by foot.

You can also access the website via this QR code: