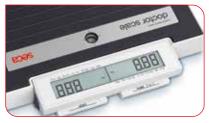

#### Helpful functional diversity.

The LCD display that is readable from two different directions is the optimal solution for monitoring measured values. The buttons on the front for switching it on and off can be operated by foot and are therefore guaranteed to be easy on the back. It is also possible to weigh infants stress-free using the optional mother/child-function. These features combined with a compact and modern design make the seca 874 dr the ideal doctor scale.