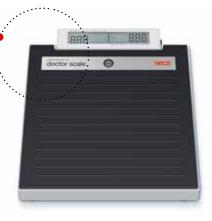

> The custom label serves to provide individual personalization.

modern functionality. That is why the seca 874 dr has been labeled the "doctor scale". It indicates the value of the product while reflecting the professionalism of the user. The label gives users certainty about the precision of the measured values and can be exchanged for personalized messages. Further information can be found at www.seca.com/doctorscale.