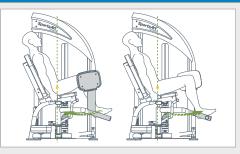

## NOTABLE DETAILS

Dual Function Series allows users to work at least 2 major muscle groups per machine maximizing both space and convenience

Stacks feature sound dampeners and magnetized selector fork for maximum stability