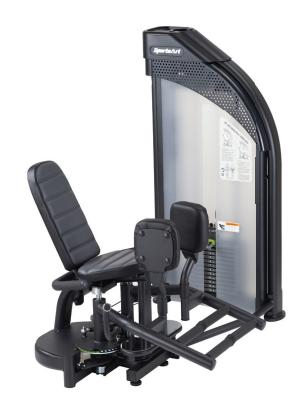

## DF302 **ABDUCTOR/ADDUCTOR**

The SportsArt Dual Function Strength Series is uniquely engineered to offer training on multiple muscle groups per station without compromising range of motion or user experience, making them ideal for smaller spaces.

## **KEY FEATURES**

- Direct drive system offers two opposing cams for less cable-slop and faster workout changeover
- Plate increments: 13 x 11 lbs (5 kg)
- · Convenient rotating thigh pads

| TECHNICAL DETAILS  |                                                                                                      |
|--------------------|------------------------------------------------------------------------------------------------------|
| Unit Weight        | 393.8 lbs / 179 kg                                                                                   |
| Dimensions (LxWxH) | 33.5 x 70.3 x 57 in / 85.2 x 175.5 x 144.7 cm                                                        |
| Weight Stack       | 143 lbs / 65 kg                                                                                      |
| Max User Weight    | 500 lbs / 227 kg                                                                                     |
| Starting Weight    | Abduction: 10 lbs / 4.5 kg<br>Adduction: 10 lbs / 4.5 kg                                             |
|                    | 5 inch deep groove POM pulleys provide consistent<br>cable tracking<br>14-gauge machine welded frame |
| Features           | Stainless steel guide rods resist rust and maintain smooth operation                                 |
|                    | Heavy-duty marine grade cushions<br>Multiple adjustment points for maximum customization             |