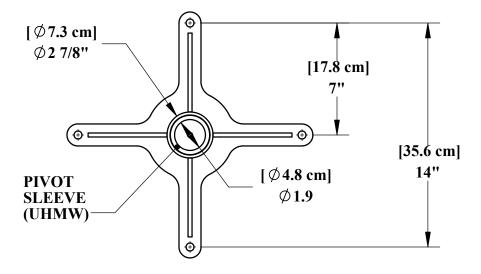

## **SPECIFICATIONS**

THE AQUA CREEK EZ SURFACE MOUNT ANCHOR SHALL BE AN ALL STAINLESS STEEL ANCHOR ASSEMBLY WITH AN UHMW PIVOT SLEEVE. THE ANCHOR ASSEMBLY SHALL BE EPOXY POWDER COATED FOR ADDITIONAL PROTECTION. THE SURFACE MOUNT ANCHOR SHALL COME WITH A TAMPER-RESISTANT LID, AND ALL MOUNTING HARDWARE, INCLUDING 3/8" [9.5 mm] DROP-IN, STAINLESS STEEL ANCHORS (4).

**ANCHOR BASE PLATE: GUSSETS:** 

**ANCHOR HOUSING:** 

**PIVOT SLEEVE:** 

1/4" [6.4 mm] TYPE 304 STAINLESS STEEL PLATE 1/4" [6.4 mm] TYPE 304 STAINLESS STEEL PLATE

2-1/2" SCH-40 [ $\phi$ 7.3 cm] WELDED S.S. PIPE TAMPER-RESISTANT LID: 11 GAGE TYPE 304 STAINLESS STEEL

**UHMW (POLYETHYLENE)** 

9889 GARRY MORE LANE MISSOULA, MT 59808 (406) 549-0769 FAX (406) 549-2602

\*SPECIFICATIONS ARE SUBJECT TO CHANGE WITHOUT NOTICE \*ALL DIMENSIONS ARE IN INCHES

| PRODUCT:<br>EZ SURFACE MOUNT ANCHOR |     |                |
|-------------------------------------|-----|----------------|
| DWG#: F-035EZSM                     |     |                |
| SCALE:                              | 1:6 | DATE: 11/19/07 |
| DRAWN BY:                           | DS  | REVISION: B    |