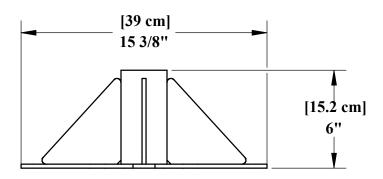

## **SPECIFICATIONS**

THE AQUA CREEK EZ SURFACE MOUNT ANCHOR SHALL BE AN ALL STAINLESS STEEL ANCHOR ASSEMBLY WITH AN UHMW PIVOT SLEEVE. THE ANCHOR ASSEMBLY SHALL BE EPOXY POWDER COATED FOR ADDITIONAL PROTECTION. THE SURFACE MOUNT ANCHOR SHALL COME WITH A TAMPER-RESISTANT LID, AND ALL MOUNTING HARDWARE, INCLUDING 3/8" [9.5 mm] DROP-IN, STAINLESS STEEL ANCHORS (4).

**ANCHOR BASE PLATE: GUSSETS:** 

**ANCHOR HOUSING:** 

**PIVOT SLEEVE:** 

1/4" [6.4 mm] TYPE 304 STAINLESS STEEL PLATE 1/4" [6.4 mm] TYPE 304 STAINLESS STEEL PLATE

2-1/2" SCH-40 [ $\phi$ 7.3 cm] WELDED S.S. PIPE TAMPER-RESISTANT LID: 11 GAGE TYPE 304 STAINLESS STEEL