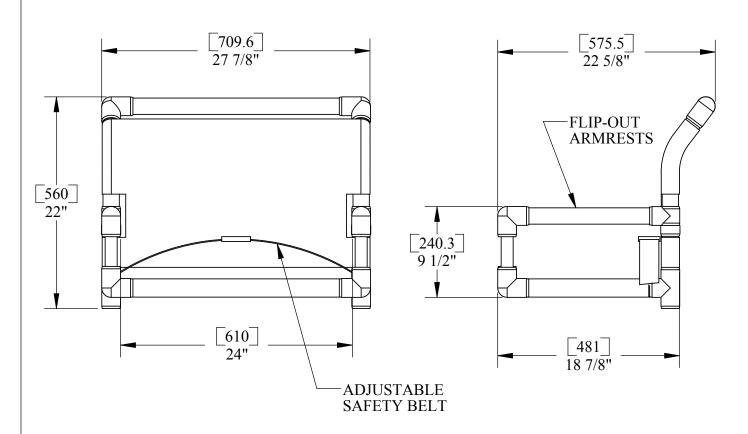

## HEAVY DUTY 24" SEAT ASSEMBLY (FOR POOL & SPA LIFTS)

## **SPECIFICATIONS**

THE AQUA CREEK WIDE HEAVY DUTY 24" SEAT ASSEMBLY SHALL HAVE A SEAT WIDTH OF 24" (610mm) MINIMUM. IT SHALL HAVE A LOAD RATING OF 400 LBS (178 kgs). IT SHALL BE CONSTRUCTED OF FURNITURE GRADE PVC TUBING

AND POLYESTER MESH COMPONENTS. IT SHALL COME STANDARD WITH A SAFETY BELT AND DUAL SWING-OUT ARMRESTS. IT SHALL BE A WIDE SEAT OPTION FOR MOST AQUA CREEK LIFTS.

SEAT FRAME:  $\phi$ 1.7" [43mm] FURNITURE GRADE PVC TUBING

SEAT BACK/BOTTOM: HEAVY DUTY POLYESTER MESH SAFETY BELT: HEAVY DUTY POLYESTER MESH

FASTENERS: STAINLESS STEEL

3015 W. RAILROAD ST. #8 MISSOULA, MT 59808 (406) 549-0769 FAX (406) 549-2602

NOTE:

\*SPECIFICATIONS ARE SUBJECT TO CHANGE WITHOUT NOTICE \*ALL DIMENSIONS ARE IN INCHES