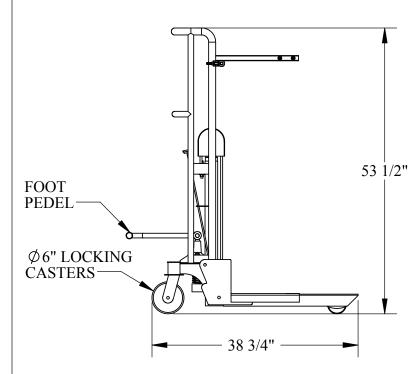

## **SPECIFICATIONS:**

THE AQUA CREEK REVOLUTION TRANSPORT CART SHALL BE A HYDRAULIC RAM POWERED TRANSPORT CART WITH CAPTURE-BARS DESIGNED TO BE USED IN THE SAFE REMOVAL AND TRANSPORT OF THE **REVOLUTION LIFT. THE CART SHALL BE EASILY OPERABLE** BY ONE PERSON, AND SHALL HOLD THE REVOLUTION LIFT SECURELY AND STEADILY FOR TRANSPORT AND STORAGE. IT SHALL BE CONSTRUCTED PRIMARILY OF POWDER-COATED STEELAND STAINLESS STEEL, AND SHALL INCLUDE 6" LOCKING CASTERS. A SAFETY STRAP SHALL ALSO BE INCLUDED AS STANDARD EQUIPMENT FOR SECURING THE LIFT TO THE CART.

MAIN ASSEMBLY: CASTERS: FRONT WHEELS:

POWDER COATED CARBON STEEL CAPTURE-BAR ASSY: POWDER COATED 304L STAINLESS STEEL **6" LOCKING POLYOLEFIN** 3.5" POLYETHYLENE

**9889 GARRY MORE LANE** MISSOULA, MT 59808 (406) 549-0769 FAX (406) 549-2602