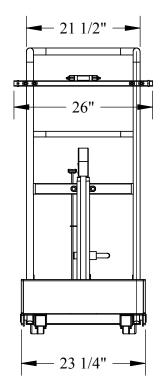

## **SPECIFICATIONS:**

THE AQUA CREEK REVOLUTION TRANSPORT CART SHALL BE A HYDRAULIC RAM POWERED TRANSPORT CART WITH CAPTURE-BARS DESIGNED TO BE USED IN THE SAFE REMOVAL AND TRANSPORT OF THE **REVOLUTION LIFT. THE CART SHALL BE EASILY OPERABLE** BY ONE PERSON, AND SHALL HOLD THE REVOLUTION LIFT SECURELY AND STEADILY FOR TRANSPORT AND STORAGE. IT SHALL BE CONSTRUCTED PRIMARILY OF POWDER-COATED STEELAND STAINLESS STEEL, AND SHALL INCLUDE 6" LOCKING CASTERS. A SAFETY STRAP SHALL ALSO BE INCLUDED AS STANDARD EQUIPMENT FOR SECURING THE LIFT TO THE CART.

MAIN ASSEMBLY: CASTERS: FRONT WHEELS:

POWDER COATED CARBON STEEL CAPTURE-BAR ASSY: POWDER COATED 304L STAINLESS STEEL **6" LOCKING POLYOLEFIN** 3.5" POLYETHYLENE

**9889 GARRY MORE LANE** MISSOULA, MT 59808 (406) 549-0769 FAX (406) 549-2602