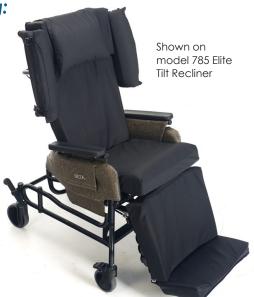

## **BRODA app Standard Features (Positioning Chair Models)**

- Contoured seat cushion with stable base and removable cover
- Contoured back cushion with mild lumbar and lateral torso support
- Head support with elevated edges to support the head
- Independently adjustable pillow with soft foam
- Shoulder bolsters (for use with Broda wing frame)
- Calf support with elevated edges to aid in centering of lower extremities
- Foot support with non-skid surface and elevated edges to aid in foot support

BRODA app mobility chair option does not include foot and calf support. (Optional choice of wings and shoulder bolsters available)