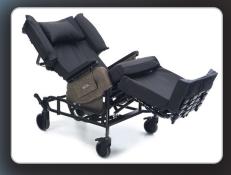

## Easy to Install. Attaches Securely to Chair Components.

app seating surface combined with full tilt in space and recline positioning, provide an unsurpassed ergonomic seating option.

Enhances the performance of BRODA chairs for those requiring additional positioning:

## **Available for BRODA Positioning and Mobility Models:**