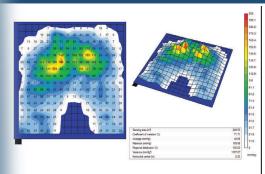

## The BRODA app works in harmony with Comfort Tension Seating<sup>6</sup>

**BRODA app** cushion on model 785 with solid seat pan (without Comfort Tension Seating®)

**BRODA** *app* cushion on same model 785, with standard Comfort Tension Seating®

Nearly 40% reduction in peak pressure 10% reduction in average pressure