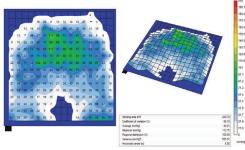

## The BRODA app works in harmony with Comfort Tension Seating<sup>6</sup>

**BRODA app** cushion on model 785 with solid seat pan (without Comfort Tension Seating®)

**BRODA** *app* cushion on same model 785, with standard Comfort Tension Seating®

Nearly 40% reduction in peak pressure 10% reduction in average pressure