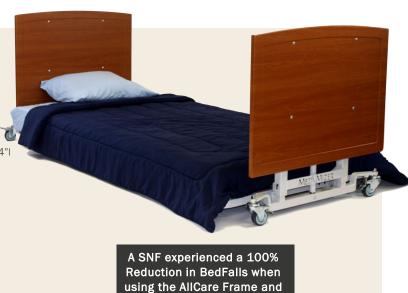

# COMFORTWIDETM Series Floor Level Height BED LOWERS TO 3.6" OFF THE FLOOR AROUND THE WIDTH OF A SMARTPHONE

- AllCare BED®
  - Falls Risk Floor level (3.6" low height) with optional floor mat and advanced falls notification system to address high risk resident falls
  - Bariatric Dignity Provide bariatric residents the same equipment (42" wide/600lb capacity) utilized throughout your facility.
  - Custodial Care Enhance resident comfort (42" width) and height (up to 30") to take care of custodial residents.
  - Short Term Rehab advanced features (cardiac chair positioning, trend/reverse trend), optional scale, optional bed exit to manage higher acuity residents.
  - Standardization Improve staff training as well as maintenance with ONE bedframe solution across your facility.
  - Industry Leading Warranty Made in the USA with a best in class warranty (lifetime on the welds, 15 years on the frame, 5 years on the Linak motor/drive system)

Shown with optional Shaker Style Boards