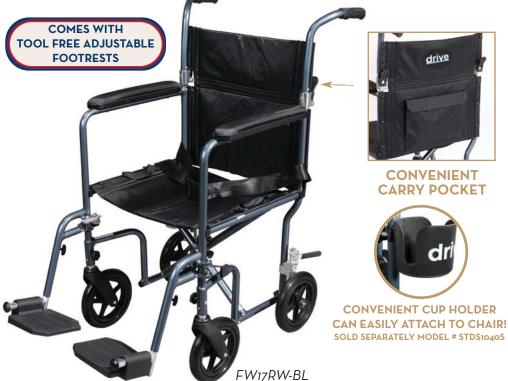

## Deluxe Fly-Weight Aluminum Transport Chair with Removable Casters

FW17RW-RD\* FW19RW-BL FW19RW-RD LELR-TF 17" Red Frame and Black Upholstery, 1/cs 19" Blue Frame and Black Upholstery, 1/cs 19" Red Frame and Black Upholstery, 1/cs Swing-away Elevated Legrest, Tool Free, (Optional front riggings), 1pr/cs

## **FEATURES:**

- 8" wheels in front and rear easily remove without tools.
- Deluxe back release.
- Deluxe, all aluminum rear wheel locks.
- Weighs only 19 lbs. 30% less than traditional transport chairs.
- Aluminum frame for lightweight strength and durability.
- Composite wheels are lightweight and maintenance free.
- Comes with carry pocket on back rest.
- Both 17" and 19" come with tool free, swing-away footrests.
- Comes with seat belt for added safety.
- Soft, plush nylon upholstery.
- Back folds down for easy storage and transport.
- Limited Lifetime Warranty.