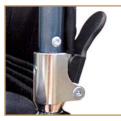

## **FEATURES:**

- 8" wheels in front and rear easily remove without tools.
- Deluxe back release.
- Deluxe, all aluminum rear wheel locks.
- Weighs only 19 lbs. 30% less than traditional transport chairs.
- Aluminum frame for lightweight strength and durability.
- Composite wheels are lightweight and maintenance free.
- Comes with carry pocket on back rest.
- Both 17" and 19" come with tool free, swing-away footrests.
- Comes with seat belt for added safety.
- Soft, plush nylon upholstery.
- Back folds down for easy storage and transport.
- Limited Lifetime Warranty.