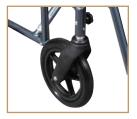

## WEIGHS ONLY 19 lbs.!

REMOVABLE FRONT WHEELS

EASY FOLDING AND STORAGE IN CLOSET OR TRUNK.

QUICK RELEASE AXLE ON REAR WHEELS.

FLARED ARMS ALLOW THE BACK TO BE FOLDED VIRTUALLY FLAT TO FIT IN A SMALLER BOX.

## **FEATURES:**

- 8" wheels in front and rear easily remove without tools.
- Deluxe back release.
- Deluxe, all aluminum rear wheel locks.
- Weighs only 19 lbs. 30% less than traditional transport chairs.
- Aluminum frame for lightweight strength and durability.
- Composite wheels are lightweight and maintenance free.
- Comes with carry pocket on back rest.
- Both 17" and 19" come with tool free, swing-away footrests.
- Comes with seat belt for added safety.
- Soft, plush nylon upholstery.
- Back folds down for easy storage and transport.
- Limited Lifetime Warranty.