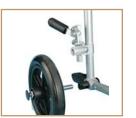

## WEIGHS ONLY 19 lbs.!

REMOVABLE FRONT WHEELS

EASY FOLDING AND STORAGE IN CLOSET OR TRUNK.

QUICK RELEASE AXLE ON REAR WHEELS.

FLARED ARMS ALLOW THE BACK TO BE FOLDED VIRTUALLY FLAT TO FIT IN A SMALLER BOX.

## **FEATURES:**

- 8" wheels in front and rear easily remove without tools.
- Deluxe back release.
- Deluxe, all aluminum rear wheel locks.
- Weighs only 19 lbs. 30% less than traditional transport chairs.
- Aluminum frame for lightweight strength and durability.
- Composite wheels are lightweight and maintenance free.
- Comes with carry pocket on back rest.
- Both 17" and 19" come with tool free, swing-away footrests.
- Comes with seat belt for added safety.
- Soft, plush nylon upholstery.
- Back folds down for easy storage and transport.
- Limited Lifetime Warranty.