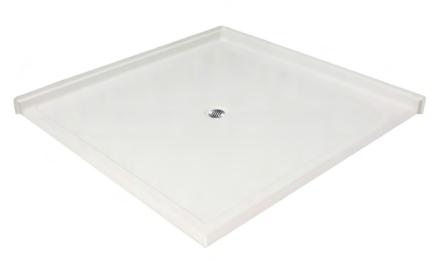

# Freedom Accessible Corner Shower Pan 61" x 61"

Lifetime Limited Warranty

Model APF6060BFPANDE

61" x 61" x 4 1/2"

One Piece Corner Shower Pan

1 1/4" barrier free threshold with pre-leveled and reinforced shower base for easy installation

Textured Floor

Durable, luxurious and easy to clean applied acrylic

Accessories available:
Grab bars, folding shower seat, collapsible water retainer, weighted shower curtain and rod, slide bar with handheld shower, pressure balance valve, caulkless drain