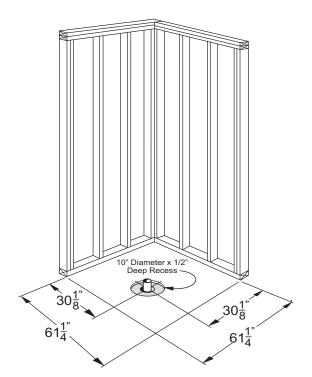

# Freedom Accessible Corner Shower Pan 61" x 61"

Lifetime Limited Warranty

Model APF6060BFPANDE

61" x 61" x 4 1/2"

One Piece Corner Shower Pan

1 1/4" barrier free threshold with pre-leveled and reinforced shower base for easy installation

#### **Product Features**

- -61" x 61" x 4 1/2"
- One piece Double Entry Shower Pan
- 1 1/4" barrier free threshold
- Self-supporting and pre-leveled shower base eliminates mud setting
- Easy to clean applied acrylic
- Textured slip-resistant floor
- Center drain location