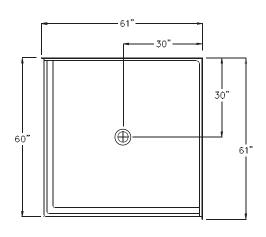

# Freedom Accessible Corner Shower Pan 61" x 61"

Lifetime Limited Warranty

Model APF6060BFPANDE

61" x 61" x 4 1/2"

One Piece Corner Shower Pan

1 1/4" barrier free threshold with pre-leveled and reinforced shower base for easy installation

#### **Product Features**

- -61" x 61" x 4 1/2"
- One piece Double Entry Shower Pan
- 1 1/4" barrier free threshold
- Self-supporting and pre-leveled shower base eliminates mud setting
- Easy to clean applied acrylic
- Textured slip-resistant floor
- Center drain location