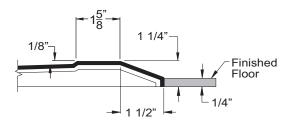

# Freedom Accessible Corner Shower Pan 61" x 61"

Lifetime Limited Warranty

Model APF6060BFPANDE

61" x 61" x 4 1/2"

One Piece Corner Shower Pan

1 1/4" barrier free threshold with pre-leveled and reinforced shower base for easy installation

#### **Product Features**

- -61" x 61" x 4 1/2"
- One piece Double Entry Shower Pan
- 1 1/4" barrier free threshold
- Self-supporting and pre-leveled shower base eliminates mud setting
- Easy to clean applied acrylic
- Textured slip-resistant floor
- Center drain location