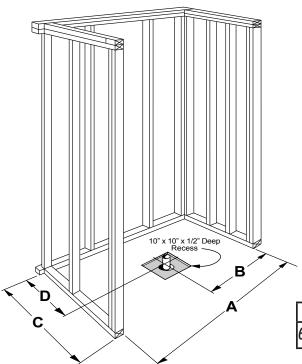

## Model APF6238BFPANC

62.375" x 38.25" x 4.5"

Interior Dimension: 60" x 36"

One Piece Shower Pan

3/4" barrier free, change of level threshold with pre-leveled and reinforced shower base for easy installation

#### **Product Features**

- 62.375" x 38.25" x 4.5"
- Interior Dimension: 60" x 36"
- 3/4" barrier free, change of level threshold
- Self-supporting and pre-leveled shower base eliminates mud setting (500 lb capacity)
- Easy to clean applied acrylic
- Textured slip-resistant floor
- Center drain location