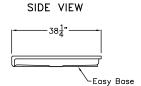

## Model APF6238BFPANC

62.375" x 38.25" x 4.5"

Interior Dimension: 60" x 36"

One Piece Shower Pan

3/4" barrier free, change of level threshold with pre-leveled and reinforced shower base for easy installation

#### **Product Features**

- 62.375" x 38.25" x 4.5"
- Interior Dimension: 60" x 36"
- 3/4" barrier free, change of level threshold
- Self-supporting and pre-leveled shower base eliminates mud setting (500 lb capacity)
- Easy to clean applied acrylic
- Textured slip-resistant floor
- Center drain location