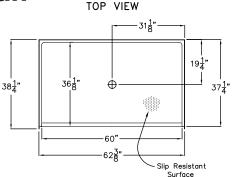

## Model APF6238BFPANC

62.375" x 38.25" x 4.5"

Interior Dimension: 60" x 36"

One Piece Shower Pan

3/4" barrier free, change of level threshold with pre-leveled and reinforced shower base for easy installation

#### **Product Features**

- 62.375" x 38.25" x 4.5"
- Interior Dimension: 60" x 36"
- 3/4" barrier free, change of level threshold
- Self-supporting and pre-leveled shower base eliminates mud setting (500 lb capacity)
- Easy to clean applied acrylic
- Textured slip-resistant floor
- Center drain location