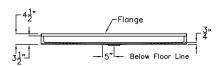

## Model APF6238BFPANC

62.375" x 38.25" x 4.5"

Interior Dimension: 60" x 36"

One Piece Shower Pan

3/4" barrier free, change of level threshold with pre-leveled and reinforced shower base for easy installation

#### **Product Features**

- 62.375" x 38.25" x 4.5"
- Interior Dimension: 60" x 36"
- 3/4" barrier free, change of level threshold
- Self-supporting and pre-leveled shower base eliminates mud setting (500 lb capacity)
- Easy to clean applied acrylic
- Textured slip-resistant floor
- Center drain location