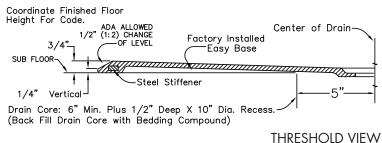

## Model APF6238BFPANC

62.375" x 38.25" x 4.5"

Interior Dimension: 60" x 36"

One Piece Shower Pan

3/4" barrier free, change of level threshold with pre-leveled and reinforced shower base for easy installation

#### **Product Features**

- 62.375" x 38.25" x 4.5"
- Interior Dimension: 60" x 36"
- 3/4" barrier free, change of level threshold
- Self-supporting and pre-leveled shower base eliminates mud setting (500 lb capacity)
- Easy to clean applied acrylic
- Textured slip-resistant floor
- Center drain location

#### **Code Compliance**

IPC International Plumbing Code, UPC Uniform Plumbing Code, ADA, ANSI, MAS, TAS, CSA

FRONT VIEW

6238 PAN|623/4 31 3/8