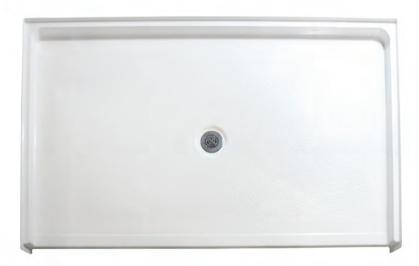

## Model APF6238BFPANC

62.375" x 38.25" x 4.5"

Interior Dimension: 60" x 36"

One Piece Shower Pan

3/4" barrier free, change of level threshold with pre-leveled and reinforced shower base for easy installation

Textured Floor

Durable, luxurious and easy to clean applied acrylic

Accessories available:
Grab bars, folding shower
seat, collapsible water
retainer, weighted shower
curtain and rod, slide bar with
handheld shower, pressure
balance valve, caulkless drain

#### **Product Features**

- 62.375" x 38.25" x 4.5"
- Interior Dimension: 60" x 36"
- 3/4" barrier free, change of level threshold
- Self-supporting and pre-leveled shower base eliminates mud setting (500 lb capacity)
- Easy to clean applied acrylic
- Textured slip-resistant floor
- Center drain location