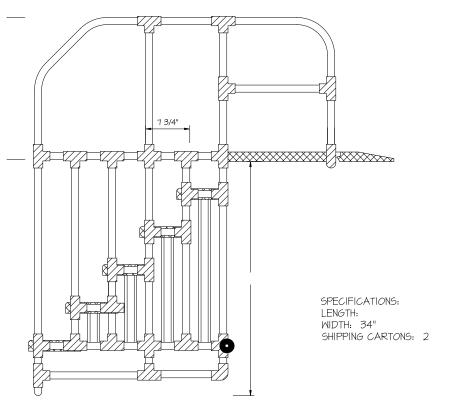

## <u>AquaTrek Ladder</u> (AQ-4000, AQ-5000, AQ-5600)

- Durable and Lightweight
- · Non-Slip Safety Treads on Each Step
- · Portable and Removable
- Built to Specifications of Your Pool
- · Full One-Year Warranty on All Parts
- · Available in 4, 5 or 6 Step Models

The AquaTrek Ladder lets you walk into your pool. People of all ages can enter and exit your pool with ease. Wide treads and handrails provide the needed stability. The AquaTrek Ladder is easily removed for automatic pool cleaners, retractable pool covers and solar blankets.

ALL AQUATREK PRODUCTS ARE CUSTOMIZED TO MEET YOUR FACILITIES
REQUIREMENTS, INCLUDING POOL DEPTH AND GUTTER WIDTH!