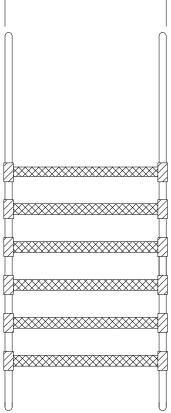

## <u>AquaTrek Ladder</u> (AQ-4000, AQ-5000, AQ-5600)

- Durable and Lightweight
- · Non-Slip Safety Treads on Each Step
- · Portable and Removable
- Built to Specifications of Your Pool
- · Full One-Year Warranty on All Parts
- · Available in 4, 5 or 6 Step Models

The AquaTrek Ladder lets you walk into your pool. People of all ages can enter and exit your pool with ease. Wide treads and handrails provide the needed stability. The AquaTrek Ladder is easily removed for automatic pool cleaners, retractable pool covers and solar blankets.

ALL AQUATREK PRODUCTS ARE CUSTOMIZED TO MEET YOUR FACILITIES
REQUIREMENTS, INCLUDING POOL DEPTH AND GUTTER WIDTH!