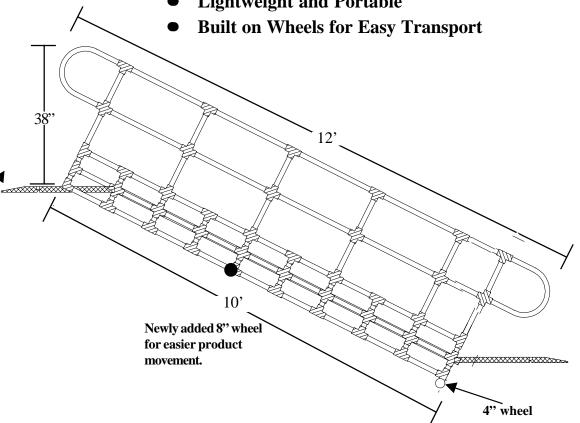

- **Adjustable to Varying Pool Depths**
- Special, Non-Skid Treads on Each Step
- **Modifiable to Accommodate Any Gutter System**
- Simple Installation and Removal
- Lightweight and Portable