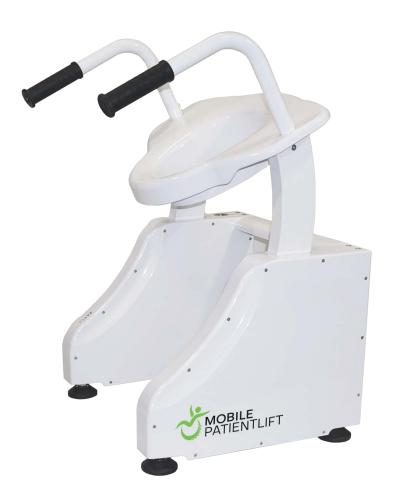

# **ARGO POWERED TOILET SEAT RISER**

The electric ArGo toilet lift helps prevent falls and joint pain by helping those who are struggling to get up or down from a seated toilet position. It is the perfect solution for people who want to maintain their independence while still having the safety of a lift.

### Gentle & Adjustable Lift

With a push of a button, the ArGo will gently lower the patient onto the toilet, then helps lift them up to standing position once finished.

#### Universal Design

The adjustable legs allow the ArGo to fit nearly all toilet bowls, ranging in height from 14 to 18 inches tall.

| PRODUCT SPECIFICATIONS    |                                                            | SKU: MP-P03 |
|---------------------------|------------------------------------------------------------|-------------|
| LIFT CAPACITY             | 440 LBS.                                                   |             |
| UNIT WEIGHT               | 41 LBS.                                                    |             |
| BATTERY LIFE              | 100+ LIFTS PER CHARGE                                      |             |
| LIFTING HEIGHT            | 14"                                                        |             |
| ASSEMBLED UNIT DIMENSIONS | 23.81" LENGTH $\times$ 20.47" WIDTH $\times$ 27.55" HEIGHT |             |
| INCLUDED ACCESSORIES      | BATTERY CHARGER/WALL PLUG-IN                               |             |