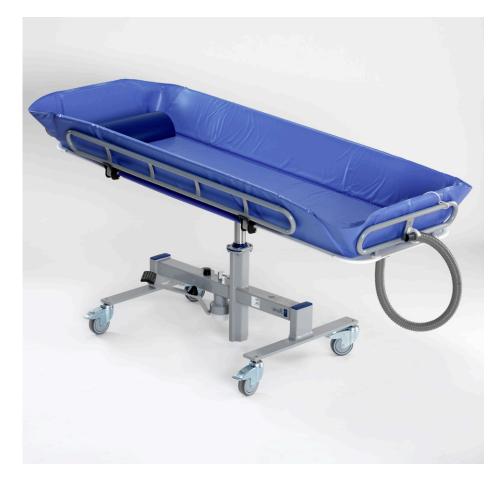

## PRODUCT INFORMATION

Equipped with mattress, head pillow and foldable side supports with dual latching mechanisms

| Length                   | 73" (1,850 mm), 75" (1,900 mm), 77" (1,950 mm) |
|--------------------------|------------------------------------------------|
| Width                    | 29 ¾" (755 mm)                                 |
| Maximum total load (SWL) | 385 lbs (175 kg)                               |
| Maximum patient weight   | 330 lbs (150 kg)                               |
| Accessory                | Drain hose                                     |