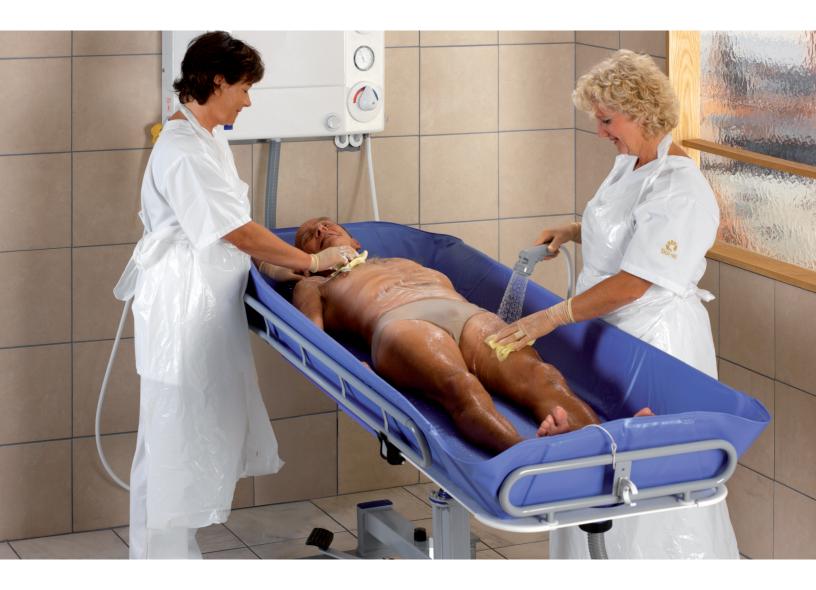

## Basic

Basic<sup>™</sup> is a proven showering solution that offers a more hygienic and dignified alternative to a bed bath. Our shower trolley has been used successfully in care facilities worldwide for many years to improve hygiene routines for dependent residents. Patients are showered in a supine position on the comfortable, soft mattress, and the staff works at ergonomically sound positions. The trolley's fold-down side supports have double latches for optimal safety.