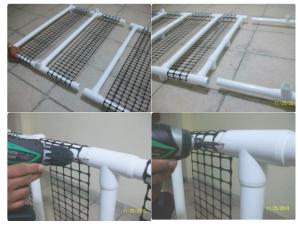

## STEP 1 - SECTIONS

- INSERT FOOT SECTION INTO MIDDLE PART OF FRAME
- INSERT HEAD SECTION INTO MIDDLE PART OF FRAME
- USING A 1/8" BIT DRILL THROUGH PVC PIPE USING THE PREDRILL HOLES ON FITTINGS AS REFERENCE
- SECURE USING 1/2" SCREWS

NOTE: A PHILLIPS SCREWDRIVER OR A CORDLESS HAND DRILL IS REQUIRED TO TIGHTEN / SECURE ALL SCREWS.