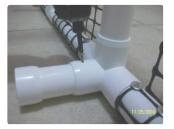

## **STEP 5 - CORNER SUPPORTS**

- INSERT CORNER SUPPORTS ONTO HEAD AND FOOT
- □ SECURE USING 1/2' SCREWS

□ INSTALL ONTO LOW BED FRAME
□ SECURE USING 1/2" SCREWS

PRODUCT COMPLETELY ASSEMBLED

NOTE: ALL COMPONENTS MUST BE CHECKED AND SECURED PRIOR TO USING LOW BED.