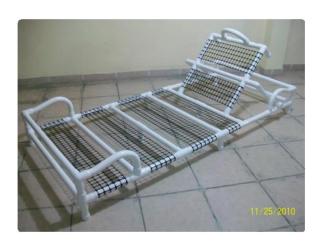

## **STEP 5 - CORNER SUPPORTS**

- INSERT CORNER SUPPORTS ONTO HEAD AND FOOT
- □ SECURE USING 1/2' SCREWS

□ INSTALL ONTO LOW BED FRAME
□ SECURE USING 1/2" SCREWS

PRODUCT COMPLETELY ASSEMBLED

NOTE: ALL COMPONENTS MUST BE CHECKED AND SECURED PRIOR TO USING LOW BED.