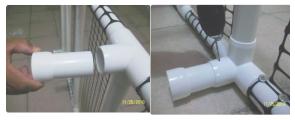

## STEP 3 – RECLINE HEAD SECTION

□ REMOVE SCREWS FROM ROTATING FITTINGS

- □ INSERT RECLINING BACK INTO FITTINGS
- $\hfill\Box$  FOLLOW STEP 1 ON HOW TO DRILL AND SECURE

NOTE: ALL COMPONENTS MUST BE CHECKED AND SECURED PRIOR TO USING LOWBED.