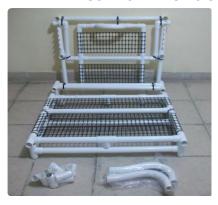

#### **IDENTIFY COMPONENTS TO START**

- RECLINING BACK SECTION (1)
- MIDDLE SECTION (1)
- FOOT SECTION (1)
- □ LEG SUPPORTS FOR FRAME AND RECLINING BACK (10)
- □ CORNER SUPPORTS FOR FRAME (4)
- **BAR FOR CORNER SUPPORTS (2)**
- □ SCREWS 8 X 1/2" (22)