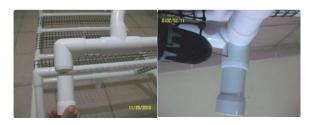

## **STEP 5 - CORNER SUPPORTS**

- INSERT CORNER SUPPORTS ONTO HEAD AND FOOT
- □ SECURE USING 1/2' SCREWS

□ INSTALL ONTO LOW BED FRAME
□ SECURE USING 1/2" SCREWS

PRODUCT COMPLETELY ASSEMBLED

NOTE: ALL COMPONENTS MUST BE CHECKED AND SECURED PRIOR TO USING LOW BED.