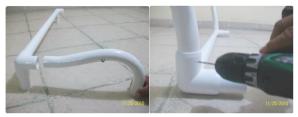

## STEP 3 – RECLINE HEAD SECTION

□ REMOVE SCREWS FROM ROTATING FITTINGS

- □ INSERT RECLINING BACK INTO FITTINGS
- $\hfill\Box$  FOLLOW STEP 1 ON HOW TO DRILL AND SECURE

NOTE: ALL COMPONENTS MUST BE CHECKED AND SECURED PRIOR TO USING LOWBED.

## **STEP 4 - HEAD SECTION SUPPORTS**

- □ INSERT FOOT SUPPORTS ONTO RECLINING HEAD SECTION
- FOLLOW STEP 1 ON HOW TO DRILL AND SECURE