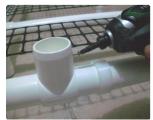

## STEP 1 - SECTIONS

- INSERT FOOT SECTION INTO MIDDLE PART OF FRAME
- INSERT HEAD SECTION INTO MIDDLE PART OF FRAME
- USING A 1/8" BIT DRILL THROUGH PVC PIPE USING THE PREDRILL HOLES ON FITTINGS AS REFERENCE
- SECURE USING 1/2" SCREWS

NOTE: A PHILLIPS SCREWDRIVER OR A CORDLESS HAND DRILL IS REQUIRED TO TIGHTEN / SECURE ALL SCREWS.