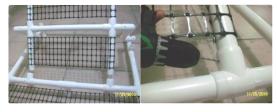

## STEP 1 - SECTIONS

- INSERT FOOT SECTION INTO MIDDLE PART OF FRAME
- INSERT HEAD SECTION INTO MIDDLE PART OF FRAME
- USING A 1/8" BIT DRILL THROUGH PVC PIPE USING THE PREDRILL HOLES ON FITTINGS AS REFERENCE
- SECURE USING 1/2" SCREWS

## **STEP 2 -FOOT SUPPORTS**

INSERT FOOT SUPPORTS ONTO LOW BED FRAME.

FOLLOW STEP 1 ON HOW TO DRILL AND SECURE