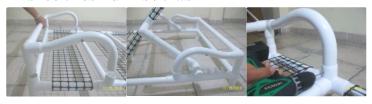

## STEP 1 - SECTIONS

- INSERT FOOT SECTION INTO MIDDLE PART OF FRAME
- INSERT HEAD SECTION INTO MIDDLE PART OF FRAME
- USING A 1/8" BIT DRILL THROUGH PVC PIPE USING THE PREDRILL HOLES ON FITTINGS AS REFERENCE
- SECURE USING 1/2" SCREWS

## **STEP 2 -FOOT SUPPORTS**

INSERT FOOT SUPPORTS ONTO LOW BED FRAME.

FOLLOW STEP 1 ON HOW TO DRILL AND SECURE

## STEP 3 – RECLINE HEAD SECTION

□ REMOVE SCREWS FROM ROTATING FITTINGS

- □ INSERT RECLINING BACK INTO FITTINGS
- $\hfill\Box$  FOLLOW STEP 1 ON HOW TO DRILL AND SECURE

NOTE: ALL COMPONENTS MUST BE CHECKED AND SECURED PRIOR TO USING LOWBED.