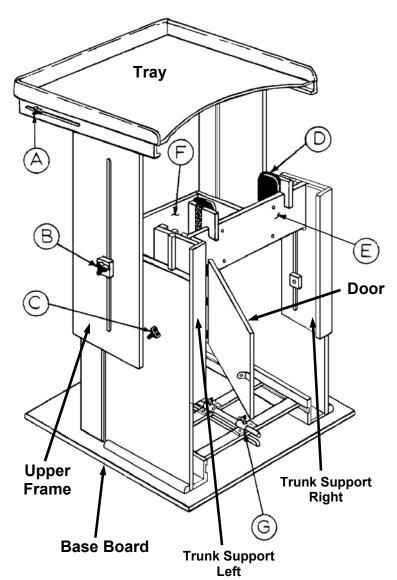

## Making Adjustments:

- Top Tray, Depth:
- Loosen Adjustment Knobs "A", on both sides of tray. Tray depth may be adjusted by sliding forward or backward. Tighten Knobs to secure in desired position

## Top Tray, Height [requires two people]:

 Loosen Adjustment Knobs "B", on both sides of Upper Frame. Lift up on Tray to adjust height. Tighten Knobs to secure in desired position.

Trunk Supports, Height:

 Loosen Adjustment Knobs "C", on both sides. Lift up on both Supports with Door closed, to adjust height on both sides at the same time, or Lift each Frame separately with Door open. Tighten Knobs to secure in desired position.

Lateral [Padded] Support, Width:

 Lateral Supports "D", are adjusted by moving in or out on Back Board "E" in either of two slots.

Back Board, Body Depth:

 Back Board "E", may be adjusted in or out, in one of three slots in the Trunk Support Frame.

Knee [Padded] Support, Height:

 Knee Support "F", may be adjusted up or down. Loosen Adjustment Knobs on both sides from the front of the table. Lift up on Support to adjust height. Tighten Knobs to secure in desired position.

Foot Placement, Depth:

 Loosen Adjustment Knobs "G", and slide the two Foot Brackets, so that one is in front of the feet, and the other is behind. Tighten the Knobs to secure the center, and use the Hook & Loop strap to keep the Brackets from moving at the ends.

Door, Open/Close

 Use the Clip mounted on the Right Trunk Frame, and the Loop on the Door, to secure the Door in the closed position. Do not leave the Door open while occupied.