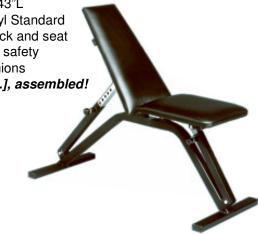

## Model 3040 Adjustable Bench

[shown on right]

- 18.5" H x 16"W x 43"L
- US-393 Black Vinyl Standard
- Adjustable and back and seat lock in position for safety
- 1" thick foam cushions
- Ships UPS [50 lb.], assembled!