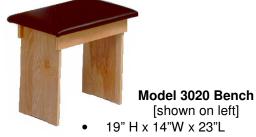

- US-393 Black Vinyl Standard
- Natural finish hardwood products
- 1" thick foam cushion
- Ships UPS [17 lb.], assembled!