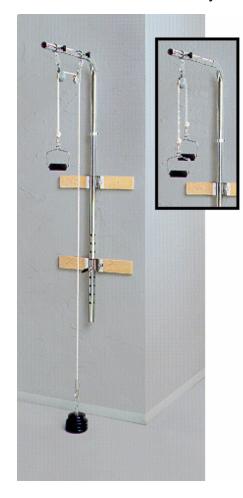

# Model 609 Overhead Wall Pulley System

## Model 1615 [inset] Accessory Pulley

#### The Model 609 Features:

- Adjustable height from 74.25" to 90.25" in 2" increments.
- Folds flat [only 6.5" projection] against wall for storage.
- Chrome plated steel construction throughout.
- Use with standing patients or seated on Model 3020 Stationary or Model 3040 Adjustable Bench.
- Cushioned foam handgrip.
- Supplied with (2) ea.1.25 lb. & (3) ea. 2.5 lb. disk weights.
- Weight capacity 10 lb./4.5 Kg.
- Ships UPS [33 lbs.], assembly & wall installation required.

### Accessory Pulley Model 1615:

- Used on Model 609 only.
- Increases range of exercises.
- Just slip on, mounts in seconds.
- Dual cushioned foam handgrips.
- Ships UPS [10 lbs.], fully assembled.